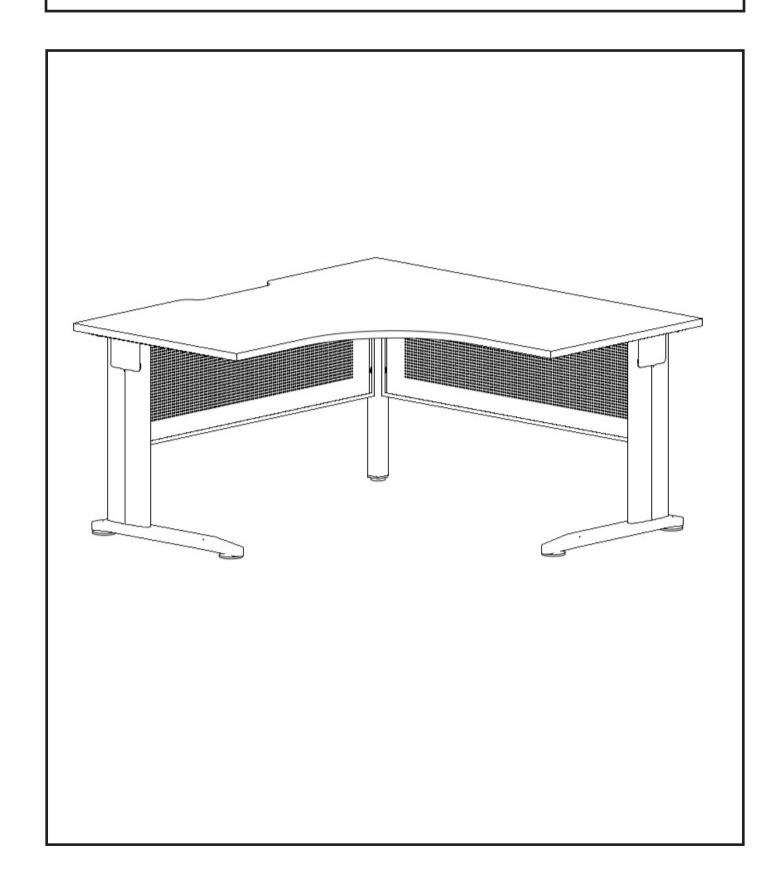

| Office   | FU | RI | ΝI | Т | U | R | E |  |  |
|----------|----|----|----|---|---|---|---|--|--|
| Brisbane |    |    |    |   |   |   |   |  |  |

PRODUCT CODE:

CS-W\$157

ASSEMBLY INSTRUCTION ASSEMBLED SIZE:

1500L x 1500D x 725H

REMARKS: CS-L750 + CS-CLM + CS-MOD15

Office FURNITURE Brisbane