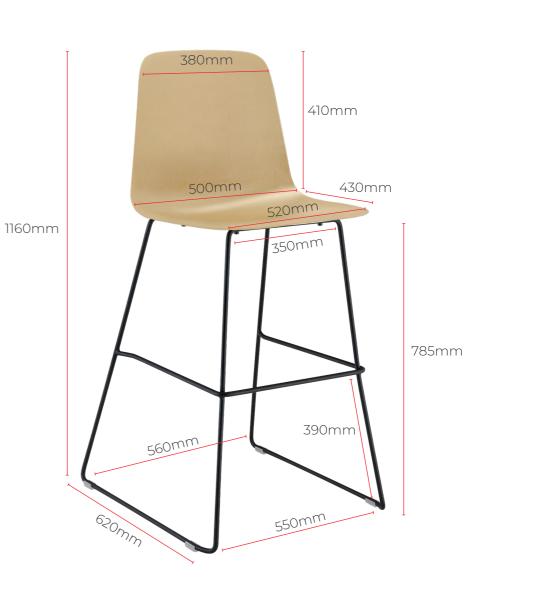

## LAYLA BENCH

| Seat Width: 520mm   | Back Width Top: 380mm    | Leg Width: 550-560mm        |
|---------------------|--------------------------|-----------------------------|
| Seat Depth: 430mm   | Back Width Bottom: 500mm | Leg Depth: 620mm            |
| Seat Height: 1160mm | Back Height: 410mm       | Leg Height: 785mm           |
|                     | C                        | verall: 560W x 620D x 1160H |