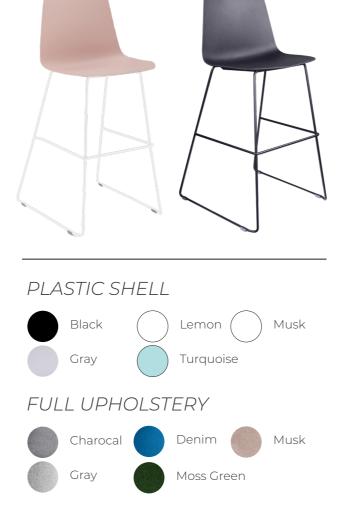

### FEATURES

- Available in Black or White powder coated metal frame
- Fully Assembled
- Sturdy Fixed-height Sled base
- Foot rest
- 3 Different Seat Options Plastic Shell
  Plastic Shell and Seat Pad Full Upholstery

### SHELL WITH SEAT PAD

All above colours available to mix and match