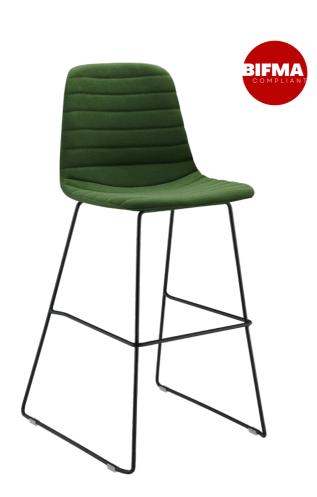

# LAYLA BENCH

### FEATURES

- Available in Black or White powder coated metal frame
- Fully Assembled
- Sturdy Fixed-height Sled base
- Foot rest
- 3 Different Seat Options Plastic Shell
  Plastic Shell and Seat Pad Full Upholstery