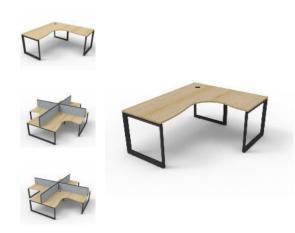

## Deluxe Loop Leg Corner Workstation

Maximise space and create an efficient working environment with Deluxe Rapid Infinity. 750mm deep Enviroboard tops, with cable access hole.

White or oak tops, and black or white frames create a modern, clean look to your fit out. Configure multiple corner workstations together to create pods with or without screens for large workspaces.

The bevelled edge loop leg finishes each workstation with a premium look.

#### **Product Features**

- Deluxe Infinity with Deeper 750mm Top
- Double support rail for extra strength
- 60mm x 45mm Bevelled Edge Loop Leg
- All Tops Come With 1 x 80mm Diameter Cable Entry Hole
- Configure Multiple Corner Workstations Together to Create Pods of Desks With or Without Screens