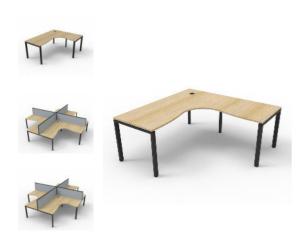

## Deluxe Profile Leg Corner Workstation

Maximise space and create an efficient working environment with Deluxe Rapid Infinity. 750mm deep Enviroboard tops, with cable access hole.

White or oak tops, and black or white frames create a modern, clean look to your fit out. Configure multiple corner workstations together to create pods with or without screens for large workspaces.

The 60 x 30 profile leg adds a minimalist look to each workstation.

#### **Product Features**

- Deluxe Infinity with New Deeper 750mm Top
- 60mm x 30mm Profile Leg
- All Tops Come With 1 x 80mm Diameter Cable Entry Hole
- Configure Multiple Corner Workstations Together to Create Pods of Desks With or Without Screens
- Double support rail for extra strength