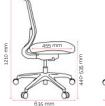

### Specifications. (mm)

| Overall             | 495w / 635d / 1210h |
|---------------------|---------------------|
| Back                | 485w / 635h         |
| Seat                | 520w / 455d         |
| Seat Height         | 440-535h            |
| Seat Depth Range*   | 450-500d            |
| Headrest (optional) | ) 295w / 165h       |