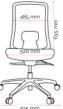

### Specifications. (mm)

| Overall             | 495w / 635d / 1210h |
|---------------------|---------------------|
| Back                | 485w / 635h         |
| Seat                | 520w / 455d         |
| Seat Height         | 440-535h            |
| Seat Depth Range*   | 450-500d            |
| Headrest (optional) | ) 295w / 165h       |