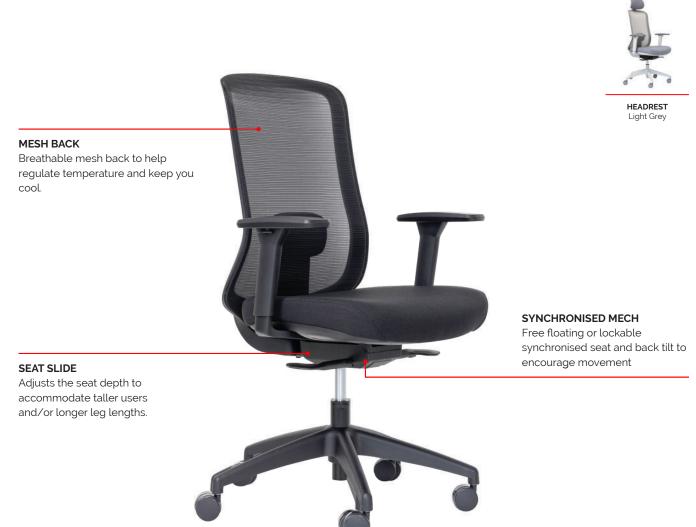

## Key Features & Benefits.

159A Elan with arms

### Features.

#### • Adjustable seat height

- Adjustable lumbar support
- $\boldsymbol{\cdot}$  Height and width adjustable arms
- $\boldsymbol{\cdot}$  Synchronised seat and back tilt
- Adjustable seat depth

#### Custom Options.

• Height adjustable headrest (Black: 159-M3-HDREST/Grey: 159-M2-HDREST)