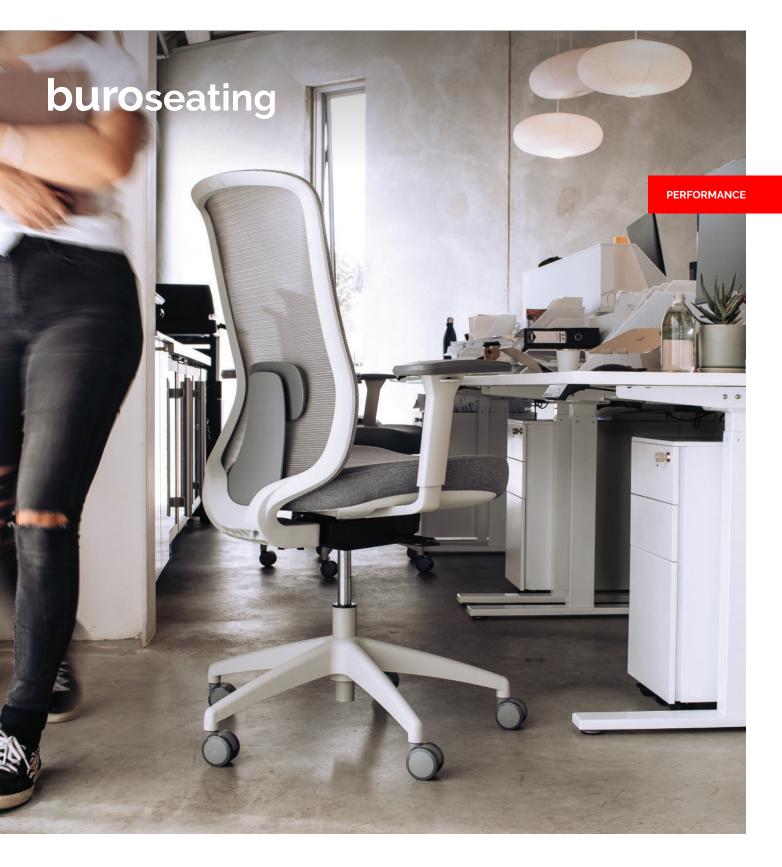

# **Buro Elan.** Elegant and ergonomic.

The Buro Elan is an office chair with a graceful appearance, elegant lines and advanced ergonomic features including a synchro mechanism, breathable mesh back, depth adjustable seat slide, lumbar support and optional headrest. Choose from a black or light grey frame to complement the workplace or home office interior.

## **buro**seating