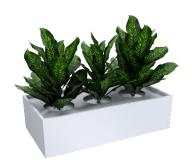

## **OPTIONS**

- 900W x 460D 0.76LM per level
- 1200W x 460D 1.06LM per level
- Planter boxes available 900W or 1200W x 240H
- Master key
- Keyed alike
- Custom colours (minimum quantity required)
- Custom sizes (minimum quantity required)

## FEATURES

- Shelf filing racks provide document support
- Roll out shelf that locks into place allowing for seamless filing
- Roll out frame for easy suspension file access and storage
- Shelf dividers for document support and organisation
- Planter boxes for privacy and design aesthetic
- Powdercoated finish

Planter box