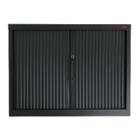

# AUSFILE TAMBOUR CABINET

## **FEATURES**

- Available as 2, 3, 4 or 6 level tambour cabinet
- All steel construction
- Lockable
- Multiple storage function
- Space saving design
- Receding slatted magnetic doors as standard
- All panels replaceable
- Accessories clip in
- Adjustable shelf suits standard lateral suspension pocket
- 4 adjustable levelling feet
- Slotted shelves as standard (priced separately)
- Powdercoated finish

## **COLOURS**

BLACK

WHITE

2 Level

H 690mm

3 Level

H 1020mm

3 Level