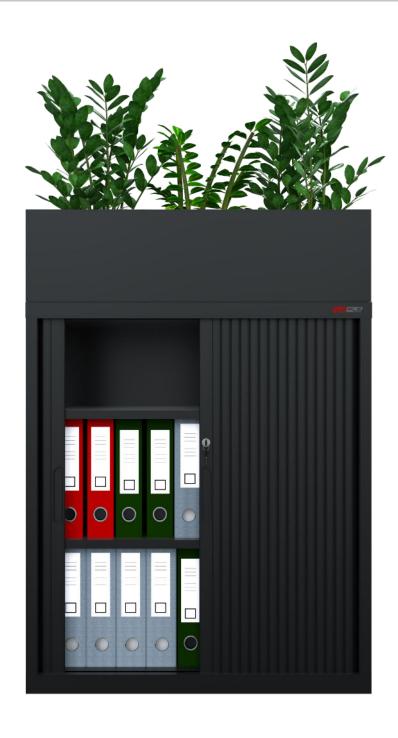

# AUSFILE TAMBOUR CABINET

## **FEATURES**

- Available as 2, 3, 4 or 6 level tambour cabinet
- All steel construction
- Lockable
- Multiple storage function
- Space saving design
- Receding slatted magnetic doors as standard
- All panels replaceable
- Accessories clip in
- Adjustable shelf suits standard lateral suspension pocket
- 4 adjustable levelling feet
- Slotted shelves as standard (priced separately)
- Powdercoated finish

## **OPTIONS**

- 900W x 460D 0.76LM per level
- 1200W x 460D 1.06LM per level
- Planter boxes available 900W or 1200W x 240H
- Master key
- Keyed alike
- Custom colours (minimum quantity required)
- Custom sizes (minimum quantity required)

## FEATURES

- Shelf filing racks provide document support
- Roll out shelf that locks into place allowing for seamless filing
- Roll out frame for easy suspension file access and storage
- Shelf dividers for document support and organisation
- Planter boxes for privacy and design aesthetic
- Powdercoated finish

Planter box