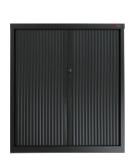

# AUSFILE TAMBOUR CABINET

## **FEATURES**

- Available as 2, 3, 4 or 6 level tambour cabinet
- All steel construction
- Lockable
- Multiple storage function
- Space saving design
- Receding slatted magnetic doors as standard
- All panels replaceable
- Accessories clip in
- Adjustable shelf suits standard lateral suspension pocket
- 4 adjustable levelling feet
- Slotted shelves as standard (priced separately)
- Powdercoated finish

## **COLOURS**

BLACK

WHITE

2 Level

H 690mm

3 Level

H 1020mm

3 Level