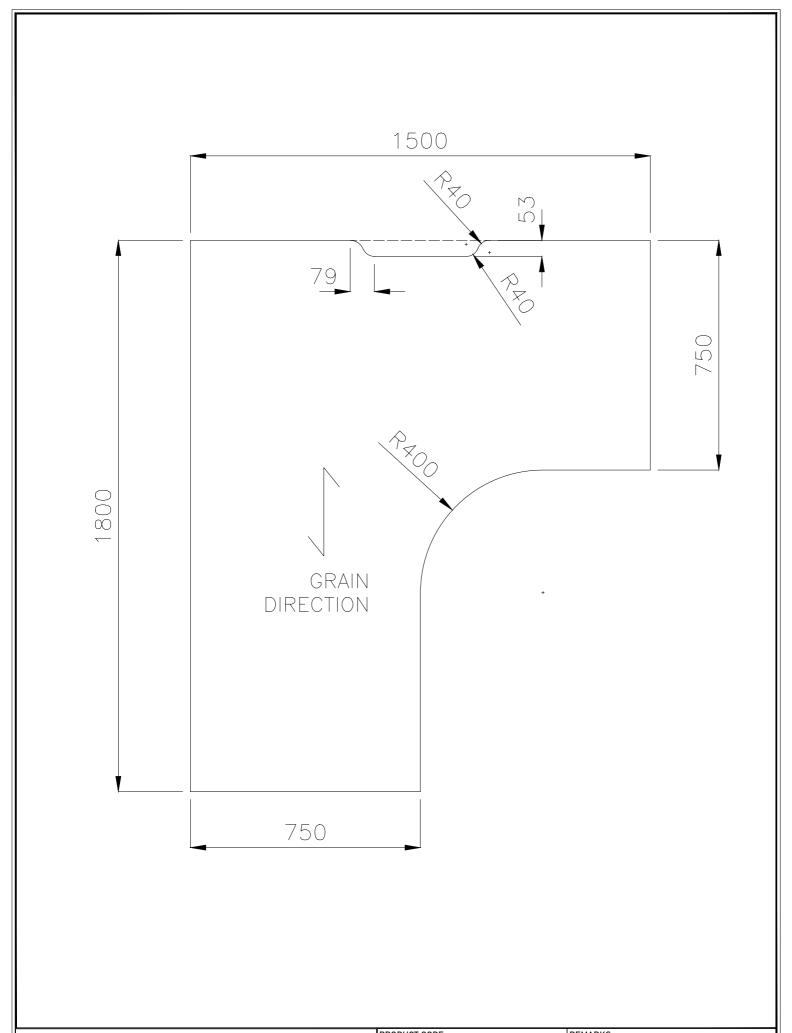

| PRODUCT CODE:     | REMARKS:                     |
|-------------------|------------------------------|
| R2O-WST15187      | -                            |
| ASSEMBLED SIZE: - | Office FURNITURE<br>Brisbane |