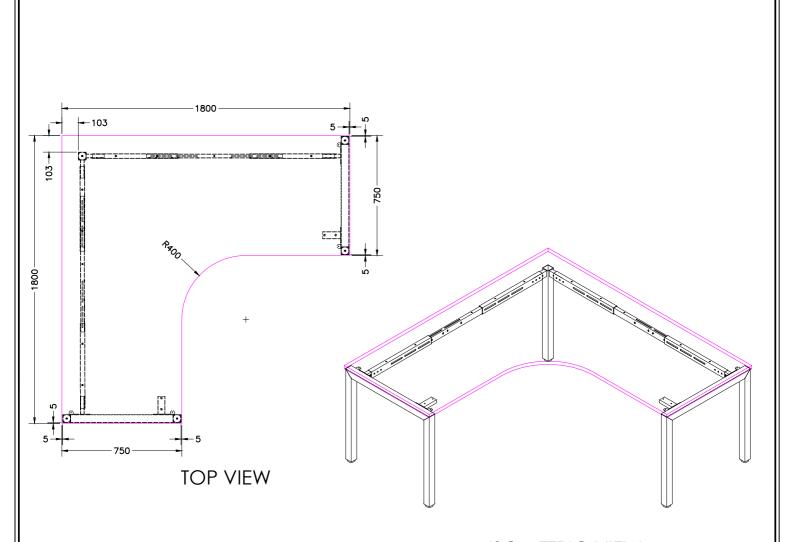

ASSEMBLED SIZE: Office

ASSEMBLED SIZE: 1800D x 725H

WST18187 + ST-LE75 + ST-AB1218

Office FURNITURE
Brisbane

| Office   | F | U | R | Ν | Ι | Т | U | R | Е | L |
|----------|---|---|---|---|---|---|---|---|---|---|
| Brisbane |   |   |   |   |   |   |   |   |   |   |