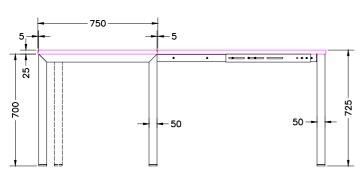

ASSEMBLED SIZE: Office

ASSEMBLED SIZE: 1800D x 725H

WST18187 + ST-LE75 + ST-AB1218

Office FURNITURE
Brisbane

| Office   | F | U | R | Ν | Ι | Т | U | R | Е | L |
|----------|---|---|---|---|---|---|---|---|---|---|
| Brisbane |   |   |   |   |   |   |   |   |   |   |