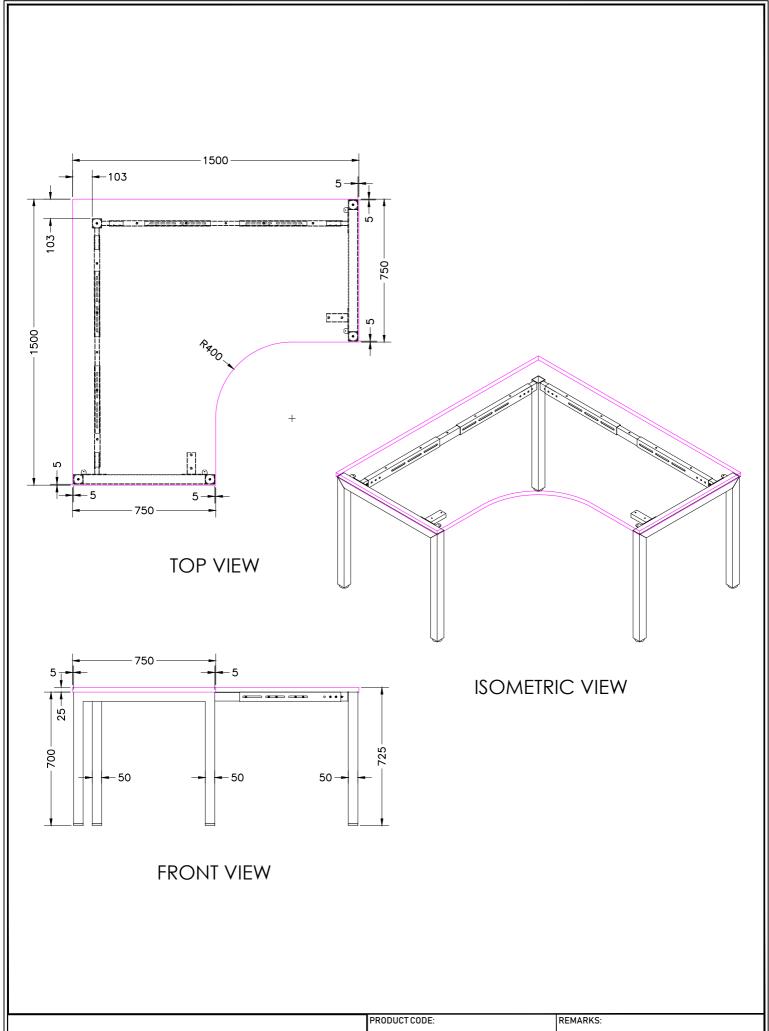

Office FURNITURE
Brisbane

ST-WS157 WST15157 + ST-LE75 + ST-AB1218

ASSEMBLED SIZE:
1500L x 1500D x 725H Office FURNITURE
Brisbane

**FRONT VIEW** 

ISOMETRIC VIEW

Office FURNITURE Brisbane

PRODUCT CODE: REMARKS: WST18