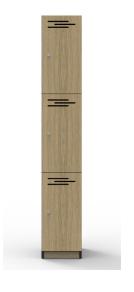

## 3 Door Locker.

- Overall Size: 1850mm H x 305mm W x 455mm D
- Individual Locker Size: 568mm H x 270mm W x 416mm D
- · Internal of Locker: Empty Compartment
- · Soft close hinges
- · E1 Rated MR Melamine Carcass with E1 Rated MDF Doors
- · 2 x Keys per lock
- · Air vents on each door