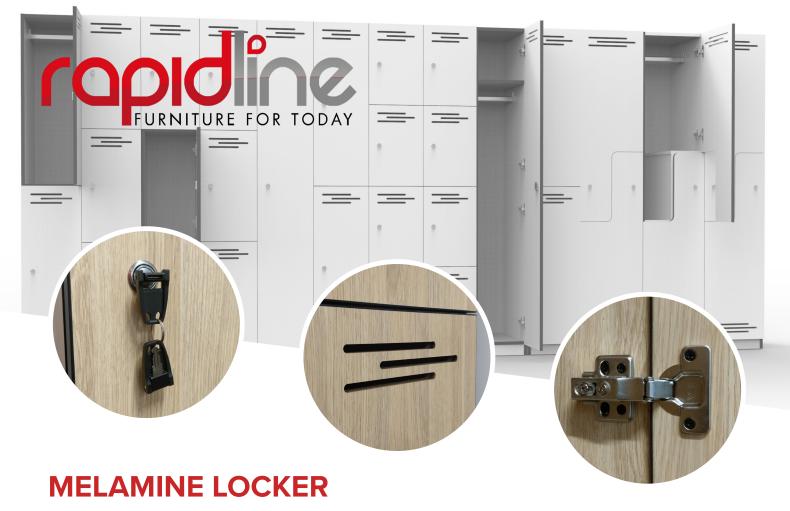

Our Melamine Locker Range is designed to be of superior quality and workmanship, with E1 Rated Melamine Carcass and E1 Rated MDF Doors. Quality key lock or digital lock options and multiple door styles available, you can brighten up your tired staff areas with classy colours.

#### **FEATURES**

- ▶ Key lock as standard, comes with 2 keys per lock. Digital and Combination locks available
- Available in Natural Oak or White laminate with black rigid edging
- ► Locker Carcass: E1 Rated Melamine (MR Melamine)
- ▶ Locker Doors: E1 Rated MDF with clear sealant to vents
- Internal of Locker: Includes shelf and hanging rail, pending on the design
- Air vents on each door
- Soft close hinges

#### **DOOR STYLE**