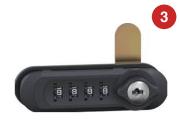

## STANDARD LOCK OPTIONS

- 1. Key Lock
- 2. Digital Lock
- 3. Combination Lock

To discuss which locks would best suit your needs and your locker of preference, contact your local sales representative.