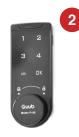

## STANDARD LOCK OPTIONS

- 1. Key Lock
- 2. Digital Lock
- 3. Combination Lock

To discuss which locks would best suit your needs and your locker of preference, contact your local sales representative.