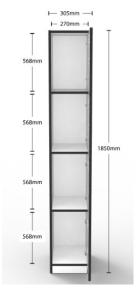

## 3 Door Locker.

- Overall Size: 1850mm H x 305mm W x 455mm D
- Individual Locker Size: 568mm H x 270mm W x 416mm D
- · Internal of Locker: Empty Compartment
- · Soft close hinges
- · E1 Rated MR Melamine Carcass with E1 Rated MDF Doors
- · 2 x Keys per lock
- · Air vents on each door