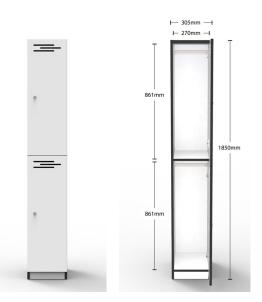

## 2 Door Locker.

- Overall Size: 1850mm H x 305mm W x 455mm D
- Individual Locker Size: 861mm H x 270mm W x 416mm D
- Internal of Locker: Includes 1 x Hanging Rail per compartment
- · Soft close hinges
- E1 Rated MR Melamine Carcass with E1 Rated MDF Doors
- · 2 x Keys per lock
- · Air vents on each door