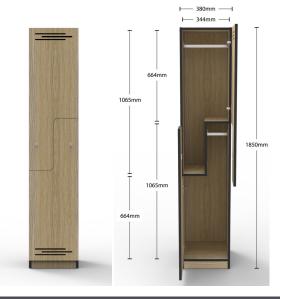

# Step Door Locker.

- Overall Size: 1850mm H x 380mm W x 455mm D
- Individual Locker Size: 664 1065mm H x 344mm W x 416mm D
- · Internal of Locker: Includes 1 x Hanging Rail per compartment
- · Soft close hinges
- · E1 Rated MR Melamine Carcass with E1 Rated MDF Doors
- · 2 x Keys per lock
- · Air vents on each door