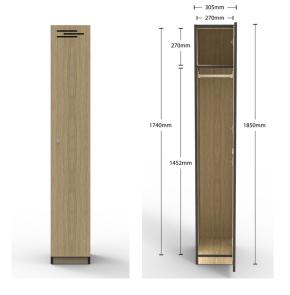

# Single Door Locker.

- Overall Size: 1850mm H x 305mm W x 455mm D
- Locker Size: 1740mm H x 270mm W x 416mm D
- Internal of Locker: Includes 1 x Hat Shelf and 1 x Hanging Rail.
- · Soft close hinges
- · E1 Rated MR Melamine Carcass with E1 Rated MDF Doors
- · 2 x Keys per lock
- · Air vents on each door