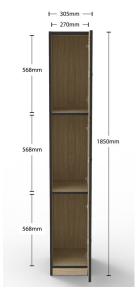

## 3 Door Locker.

- Overall Size: 1850mm H x 305mm W x 455mm D
- Individual Locker Size: 568mm H x 270mm W x 416mm D
- · Internal of Locker: Empty Compartment
- · Soft close hinges
- · E1 Rated MR Melamine Carcass with E1 Rated MDF Doors
- · 2 x Keys per lock
- · Air vents on each door