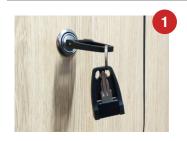

#### **FEATURES**

- ▶ Key lock as standard, comes with 2 keys per lock. Digital and Combination locks available
- Available in Natural Oak or White laminate with black rigid edging
- ► Locker Carcass: E1 Rated Melamine (MR Melamine)
- ▶ Locker Doors: E1 Rated MDF with clear sealant to vents
- Internal of Locker: Includes shelf and hanging rail, pending on the design
- Air vents on each door
- Soft close hinges

## STANDARD LOCK OPTIONS

- 1. Key Lock
- 2. Digital Lock
- 3. Combination Lock

To discuss which locks would best suit your needs and your locker of preference, contact your local sales representative.