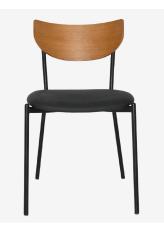

### DINING CHAIRS & STOOLS

We have a large range of timber chairs and stools, some in American Ash from Vietnam (Phoenix, Rialto & Torino) and others made from European Beech from a factory in Poland called Fameg (Princess & Florence). They can all have custom upholstered pads or we offer a stockline in black vinyl. We carry multiple stain finishes in both variations from light oak, natural, walnut and black. We recommend these chairs and stools for hospitality dining environments and office applications.

**Torino** Chair & Stool Veneer / Upholstered / Un-upholstered

**Torino** Stool Veneer / Upholstered / Un-upholstered

**Princess Side** Chair (Pads Optional)

Princess Arm Arm Chair (Pads Optional)

**Princess** Stool (Pads Optional)