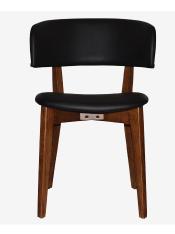

# UPHOLSTERED CHAIRS & STOOLS

There is an extensive range of chairs and stools available in a large array of Warwick fabrics and Ezfurn vinyls. Our most popular being the Albury design in side, arm and XL chairs and stools. We have multiple leg option available which can be interchanged within our different shell options (Albury range, Chevron, Coogee, Hugo and Bronte). These frames come in various finishes making it very unlikely that you won't find a design of choice. These chairs and stools are commercially rated and are made for repetive use and high traffic environments. Dependant on the style they can be used in hospitality, accommodation or office environments.

**WARWICK** 

Metal 4 Leg (6 finishes)

Albury Side / Albury Arm / Chevron / Coogee / Bronte / Hugo / Stockholm

Timber 4 Leg (3 finishes)

Chevron / Albury Side / Albury Arm / Hugo / Coogee / Bronte / Stockholm