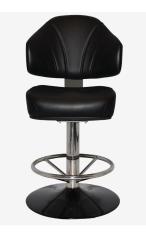

# **GAMING STOOLS**

We have 4 gaming stool designs with a variaton of bases that are interchangable. These are sturdy stools built for comfort and durability featuring a heavy duty non return swivel. They come in vinyl black, but can be custom upholstered for indent project orders. Apart from the Macau, they all feature a handle for easy movibility and use. The Trump is our newest addition to our range and it is our only gaming stool with arms making it highly desirable.

# **Gaming Stools**

**Trump** Gaming Stool Disc

**Cairo** Gaming Stool Disc & 4 Leg

**Luxor** Gaming Stool Disc & 4 Leg

**Macau** Gaming Stool Disc & 4 Leg