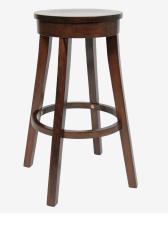

### DINING CHAIRS & STOOLS

We have a large range of timber chairs and stools, some in American Ash from Vietnam (Phoenix, Rialto & Torino) and others made from European Beech from a factory in Poland called Fameg (Princess & Florence). They can all have custom upholstered pads or we offer a stockline in black vinyl. We carry multiple stain finishes in both variations from light oak, natural, walnut and black. We recommend these chairs and stools for hospitality dining environments and office applications.

**Florence** Stool (Pads Optional)

**Bonn** Stool / (Pads Opional)

Arizona Stool Veneer / Upholstered / Un-upholstered

**Texas** Chair Veneer / Upholstered / Un-upholstered

**Texas** Stool Veneer / Upholstered / Un-upholstered