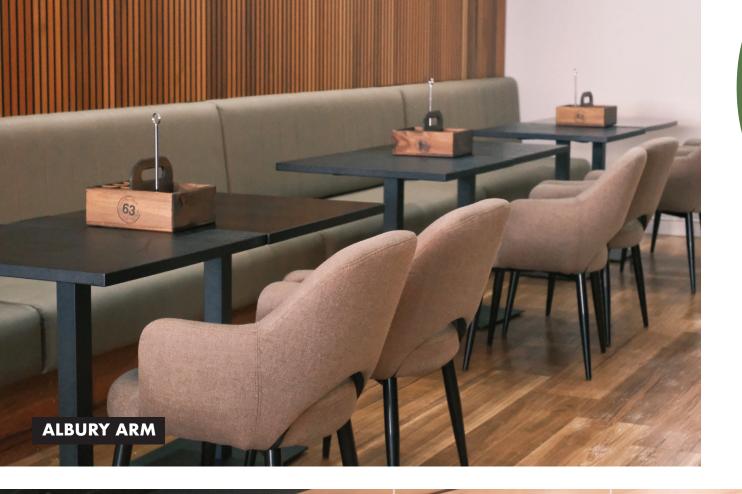

# UPHOLSTERED CHAIRS & STOOLS

There is an extensive range of chairs and stools available in a large array of Warwick fabrics and Ezfurn vinyls. Our most popular being the Albury design in side, arm and XL chairs and stools. We have multiple leg option available which can be interchanged within our different shell options (Albury range, Chevron, Coogee, Hugo and Bronte). These frames come in various finishes making it very unlikely that you won't find a design of choice. These chairs and stools are commercially rated and are made for repetive use and high traffic environments. Dependant on the style they can be used in hospitality, accommodation or office environments.

**WARWICK** 

Metal 4 Leg (6 finishes)

Albury Side / Albury Arm / Chevron / Coogee / Bronte / Hugo / Stockholm

Timber 4 Leg (3 finishes)

Chevron / Albury Side / Albury Arm / Hugo / Coogee / Bronte / Stockholm

Coogee / Albury Side / Albury Arm / Chevron / Stockholm

Sled Bronte / Albury Side / Albury Arm / Chevron / Coogee / Stockholm

**Trestle (2 finishes)** Albury Arm / Albury Side / Chevron / Coogee / Stockholm