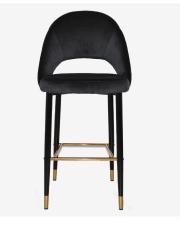

#### 

• Albury Side • Albury Arm • Albury XL

- Chevron
  Coogee
  Bronte
- Hugo Fuji Tokyo
- Lima Oslo
- London Stockholm
- Dublin

# UPHOLSTERED CHAIRS & STOOLS

There is an extensive range of chairs and stools available in a large array of Warwick fabrics and Ezfurn vinyls. Our most popular being the Albury design in side, arm and XL chairs and stools. We have multiple leg option available which can be interchanged within our different shell options (Albury range, Chevron, Coogee, Hugo and Bronte). These frames come in various finishes making it very unlikely that you won't find a design of choice. These chairs and stools are commercially rated and are made for repetive use and high traffic environments. Dependant on the style they can be used in hospitality, accommodation or office environments.

**WARWICK** 

Metal 4 Leg (6 finishes)

Albury Side / Albury Arm / Chevron / Coogee / Bronte / Hugo / Stockholm

Timber 4 Leg (3 finishes)

Chevron / Albury Side / Albury Arm / Hugo / Coogee / Bronte / Stockholm