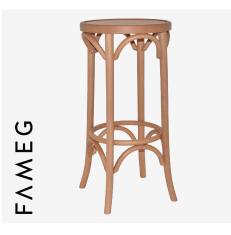

### DINING CHAIRS & STOOLS

We have a large range of timber chairs and stools, some in American Ash from Vietnam (Phoenix, Rialto & Torino) and others made from European Beech from a factory in Poland called Fameg (Princess & Florence). They can all have custom upholstered pads or we offer a stockline in black vinyl. We carry multiple stain finishes in both variations from light oak, natural, walnut and black. We recommend these chairs and stools for hospitality dining environments and office applications.

**Phoenix** Chair Veneer / Upholstered / Un-upholstered

**Phoenix** Stool Veneer / Upholstered / Un-upholstered

**Rialto** Chair Veneer / Upholstered / Un-upholstered

**Rialto** Stool Veneer / Upholstered / Un-upholstered