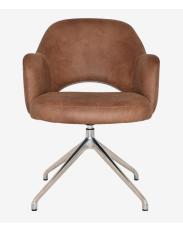

# UPHOLSTERED CHAIRS & STOOLS

There is an extensive range of chairs and stools available in a large array of Warwick fabrics and Ezfurn vinyls. Our most popular being the Albury design in side, arm and XL chairs and stools. We have multiple leg option available which can be interchanged within our different shell options (Albury range, Chevron, Coogee, Hugo and Bronte). These frames come in various finishes making it very unlikely that you won't find a design of choice. These chairs and stools are commercially rated and are made for repetive use and high traffic environments. Dependant on the style they can be used in hospitality, accommodation or office environments.

**WARWICK** 

Metal 4 Leg (6 finishes)

Albury Side / Albury Arm / Chevron / Coogee / Bronte / Hugo / Stockholm

Timber 4 Leg (3 finishes)

Chevron / Albury Side / Albury Arm / Hugo / Coogee / Bronte / Stockholm