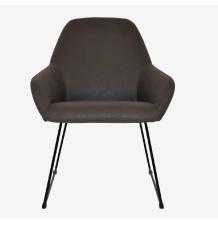

# UPHOLSTERED CHAIRS & STOOLS

There is an extensive range of chairs and stools available in a large array of Warwick fabrics and Ezfurn vinyls. Our most popular being the Albury design in side, arm and XL chairs and stools. We have multiple leg option available which can be interchanged within our different shell options (Albury range, Chevron, Coogee, Hugo and Bronte). These frames come in various finishes making it very unlikely that you won't find a design of choice. These chairs and stools are commercially rated and are made for repetive use and high traffic environments. Dependant on the style they can be used in hospitality, accommodation or office environments.

**WARWICK** 

Metal 4 Leg (6 finishes)

Albury Side / Albury Arm / Chevron / Coogee / Bronte / Hugo / Stockholm

Timber 4 Leg (3 finishes)

Chevron / Albury Side / Albury Arm / Hugo / Coogee / Bronte / Stockholm