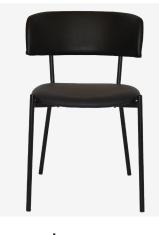

# UPHOLSTERED CHAIRS & STOOLS

There is an extensive range of chairs and stools available in a large array of Warwick fabrics and Ezfurn vinyls. Our most popular being the Albury design in side, arm and XL chairs and stools. We have multiple leg option available which can be interchanged within our different shell options (Albury range, Chevron, Coogee, Hugo and Bronte). These frames come in various finishes making it very unlikely that you won't find a design of choice. These chairs and stools are commercially rated and are made for repetive use and high traffic environments. Dependant on the style they can be used in hospitality, accommodation or office environments.

**WARWICK** 

Metal 4 Leg (6 finishes)

Albury Side / Albury Arm / Chevron / Coogee / Bronte / Hugo / Stockholm

Timber 4 Leg (3 finishes)

Chevron / Albury Side / Albury Arm / Hugo / Coogee / Bronte / Stockholm