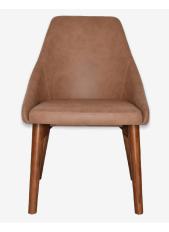

### DINING CHAIRS & STOOLS

We have a large range of timber chairs and stools, some in American Ash from Vietnam (Phoenix, Rialto & Torino) and others made from European Beech from a factory in Poland called Fameg (Princess & Florence). They can all have custom upholstered pads or we offer a stockline in black vinyl. We carry multiple stain finishes in both variations from light oak, natural, walnut and black. We recommend these chairs and stools for hospitality dining environments and office applications.

**Torino** Chair & Stool Veneer / Upholstered / Un-upholstered

**Torino** Stool Veneer / Upholstered / Un-upholstered

**Princess Side** Chair (Pads Optional)

Princess Arm Arm Chair (Pads Optional)

**Princess** Stool (Pads Optional)