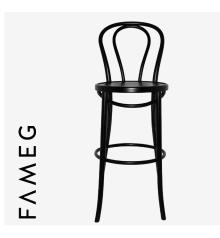

### DINING CHAIRS & STOOLS

We have a large range of timber chairs and stools, some in American Ash from Vietnam (Phoenix, Rialto & Torino) and others made from European Beech from a factory in Poland called Fameg (Princess & Florence). They can all have custom upholstered pads or we offer a stockline in black vinyl. We carry multiple stain finishes in both variations from light oak, natural, walnut and black. We recommend these chairs and stools for hospitality dining environments and office applications.

**Phoenix** Chair Veneer / Upholstered / Un-upholstered

**Phoenix** Stool Veneer / Upholstered / Un-upholstered

**Rialto** Chair Veneer / Upholstered / Un-upholstered

**Rialto** Stool Veneer / Upholstered / Un-upholstered