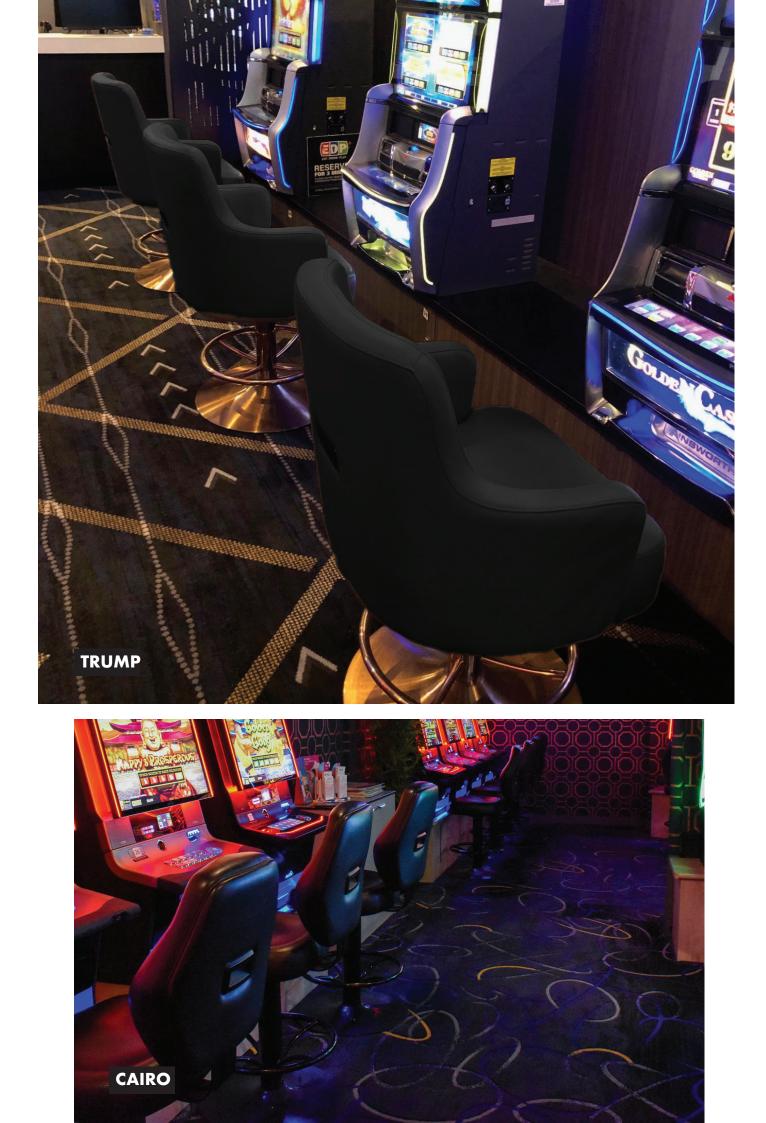

# **GAMING STOOLS**

We have 4 gaming stool designs with a variaton of bases that are interchangable. These are sturdy stools built for comfort and durability featuring a heavy duty non return swivel. They come in vinyl black, but can be custom upholstered for indent project orders. Apart from the Macau, they all feature a handle for easy movibility and use. The Trump is our newest addition to our range and it is our only gaming stool with arms making it highly desirable.

# **Gaming Stools**

**Trump** Gaming Stool Disc

**Cairo** Gaming Stool Disc & 4 Leg

**Luxor** Gaming Stool Disc & 4 Leg

**Macau** Gaming Stool Disc & 4 Leg