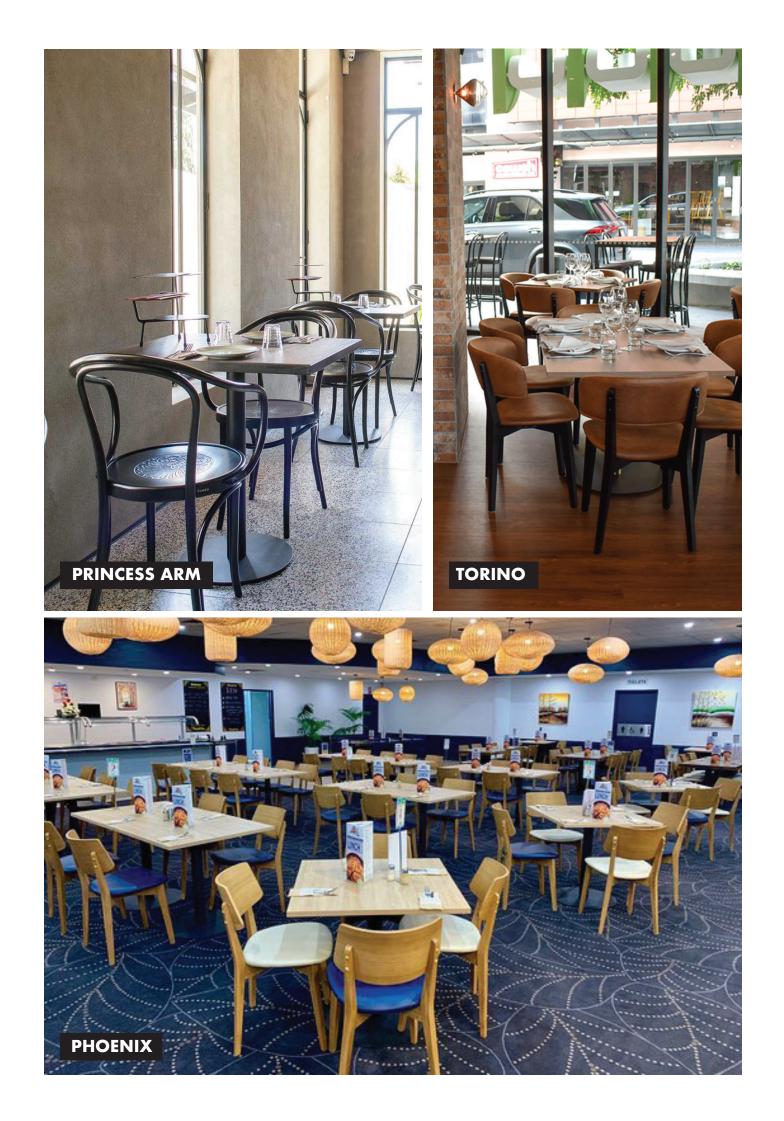

### DINING CHAIRS & STOOLS

We have a large range of timber chairs and stools, some in American Ash from Vietnam (Phoenix, Rialto & Torino) and others made from European Beech from a factory in Poland called Fameg (Princess & Florence). They can all have custom upholstered pads or we offer a stockline in black vinyl. We carry multiple stain finishes in both variations from light oak, natural, walnut and black. We recommend these chairs and stools for hospitality dining environments and office applications.

**Torino** Chair & Stool Veneer / Upholstered / Un-upholstered

**Torino** Stool Veneer / Upholstered / Un-upholstered

**Princess Side** Chair (Pads Optional)

Princess Arm Arm Chair (Pads Optional)

**Princess** Stool (Pads Optional)