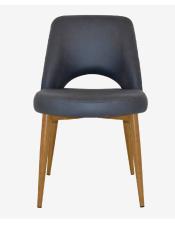

### DINING CHAIRS & STOOLS

We have a large range of timber chairs and stools, some in American Ash from Vietnam (Phoenix, Rialto & Torino) and others made from European Beech from a factory in Poland called Fameg (Princess & Florence). They can all have custom upholstered pads or we offer a stockline in black vinyl. We carry multiple stain finishes in both variations from light oak, natural, walnut and black. We recommend these chairs and stools for hospitality dining environments and office applications.

**Phoenix** Chair Veneer / Upholstered / Un-upholstered

**Phoenix** Stool Veneer / Upholstered / Un-upholstered

**Rialto** Chair Veneer / Upholstered / Un-upholstered

**Rialto** Stool Veneer / Upholstered / Un-upholstered