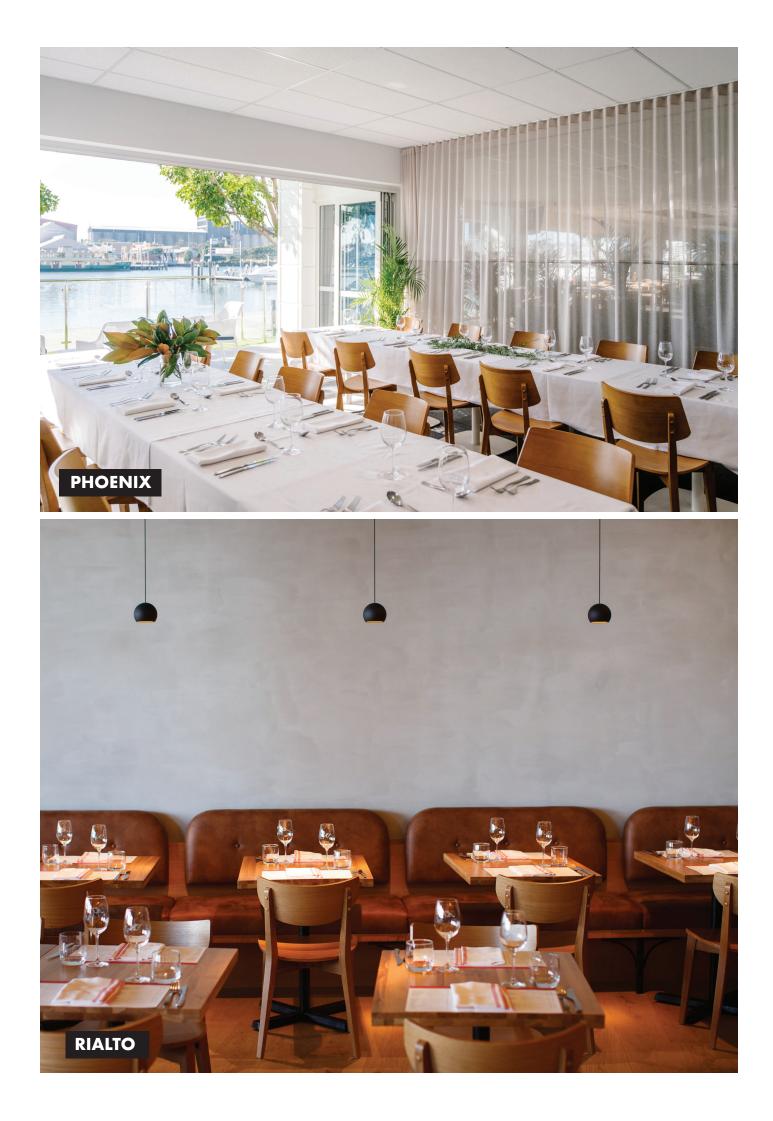

### DINING CHAIRS & STOOLS

We have a large range of timber chairs and stools, some in American Ash from Vietnam (Phoenix, Rialto & Torino) and others made from European Beech from a factory in Poland called Fameg (Princess & Florence). They can all have custom upholstered pads or we offer a stockline in black vinyl. We carry multiple stain finishes in both variations from light oak, natural, walnut and black. We recommend these chairs and stools for hospitality dining environments and office applications.

**Phoenix** Chair Veneer / Upholstered / Un-upholstered

**Phoenix** Stool Veneer / Upholstered / Un-upholstered

**Rialto** Chair Veneer / Upholstered / Un-upholstered

**Rialto** Stool Veneer / Upholstered / Un-upholstered