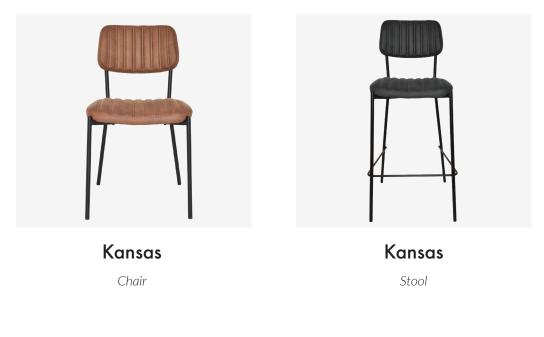

**Torino** Chair & Stool Veneer / Upholstered / Un-upholstered

**Torino** Stool Veneer / Upholstered / Un-upholstered

**Princess Side** Chair (Pads Optional)

Princess Arm Arm Chair (Pads Optional)

**Princess** Stool (Pads Optional)