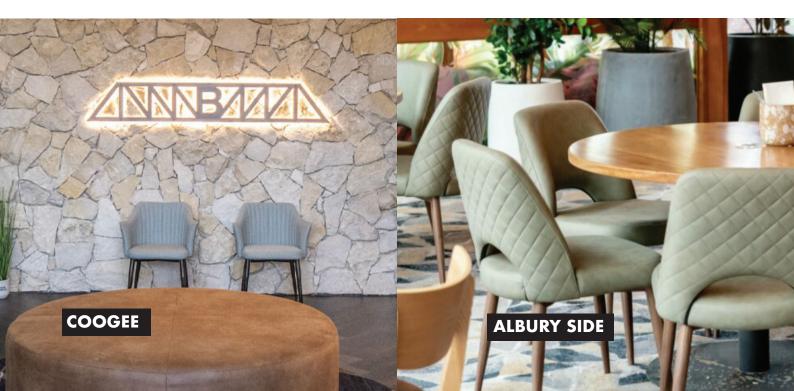

#### 

• Albury Side • Albury Arm • Albury XL

- Chevron
  Coogee
  Bronte
- Hugo Fuji Tokyo
- Lima Oslo
- London Stockholm
- Dublin

# UPHOLSTERED CHAIRS & STOOLS

There is an extensive range of chairs and stools available in a large array of Warwick fabrics and Ezfurn vinyls. Our most popular being the Albury design in side, arm and XL chairs and stools. We have multiple leg option available which can be interchanged within our different shell options (Albury range, Chevron, Coogee, Hugo and Bronte). These frames come in various finishes making it very unlikely that you won't find a design of choice. These chairs and stools are commercially rated and are made for repetive use and high traffic environments. Dependant on the style they can be used in hospitality, accommodation or office environments.

**WARWICK** 

Metal 4 Leg (6 finishes)

Albury Side / Albury Arm / Chevron / Coogee / Bronte / Hugo / Stockholm

Timber 4 Leg (3 finishes)

Chevron / Albury Side / Albury Arm / Hugo / Coogee / Bronte / Stockholm

Coogee / Albury Side / Albury Arm / Chevron / Stockholm

Sled Bronte / Albury Side / Albury Arm / Chevron / Coogee / Stockholm

**Trestle (2 finishes)** Albury Arm / Albury Side / Chevron / Coogee / Stockholm