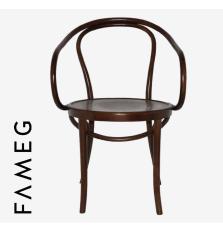

### DINING CHAIRS & STOOLS

We have a large range of timber chairs and stools, some in American Ash from Vietnam (Phoenix, Rialto & Torino) and others made from European Beech from a factory in Poland called Fameg (Princess & Florence). They can all have custom upholstered pads or we offer a stockline in black vinyl. We carry multiple stain finishes in both variations from light oak, natural, walnut and black. We recommend these chairs and stools for hospitality dining environments and office applications.

**Torino** Chair & Stool Veneer / Upholstered / Un-upholstered

**Torino** Stool Veneer / Upholstered / Un-upholstered

**Princess Side** Chair (Pads Optional)

Princess Arm Arm Chair (Pads Optional)

**Princess** Stool (Pads Optional)