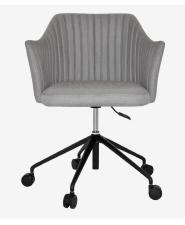

# **GAMING STOOLS**

We have 4 gaming stool designs with a variaton of bases that are interchangable. These are sturdy stools built for comfort and durability featuring a heavy duty non return swivel. They come in vinyl black, but can be custom upholstered for indent project orders. Apart from the Macau, they all feature a handle for easy movibility and use. The Trump is our newest addition to our range and it is our only gaming stool with arms making it highly desirable.

# **Gaming Stools**

**Trump** Gaming Stool Disc

**Cairo** Gaming Stool Disc & 4 Leg

**Luxor** Gaming Stool Disc & 4 Leg

**Macau** Gaming Stool Disc & 4 Leg