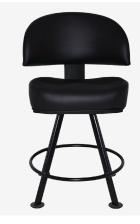

# **GAMING STOOLS**

We have 4 gaming stool designs with a variaton of bases that are interchangable. These are sturdy stools built for comfort and durability featuring a heavy duty non return swivel. They come in vinyl black, but can be custom upholstered for indent project orders. Apart from the Macau, they all feature a handle for easy movibility and use. The Trump is our newest addition to our range and it is our only gaming stool with arms making it highly desirable.

# **Gaming Stools**

**Trump** Gaming Stool Disc

**Cairo** Gaming Stool Disc & 4 Leg

**Luxor** Gaming Stool Disc & 4 Leg

**Macau** Gaming Stool Disc & 4 Leg