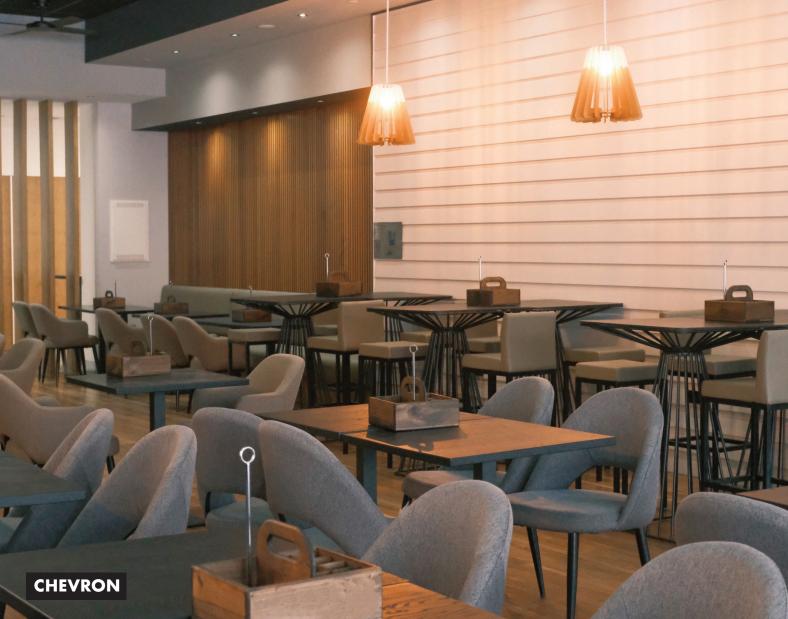

# UPHOLSTERED CHAIRS & STOOLS

There is an extensive range of chairs and stools available in a large array of Warwick fabrics and Ezfurn vinyls. Our most popular being the Albury design in side, arm and XL chairs and stools. We have multiple leg option available which can be interchanged within our different shell options (Albury range, Chevron, Coogee, Hugo and Bronte). These frames come in various finishes making it very unlikely that you won't find a design of choice. These chairs and stools are commercially rated and are made for repetive use and high traffic environments. Dependant on the style they can be used in hospitality, accommodation or office environments.

**WARWICK** 

Metal 4 Leg (6 finishes)

Albury Side / Albury Arm / Chevron / Coogee / Bronte / Hugo / Stockholm

Timber 4 Leg (3 finishes)

Chevron / Albury Side / Albury Arm / Hugo / Coogee / Bronte / Stockholm

Coogee / Albury Side / Albury Arm / Chevron / Stockholm

Sled Bronte / Albury Side / Albury Arm / Chevron / Coogee / Stockholm

**Trestle (2 finishes)** Albury Arm / Albury Side / Chevron / Coogee / Stockholm