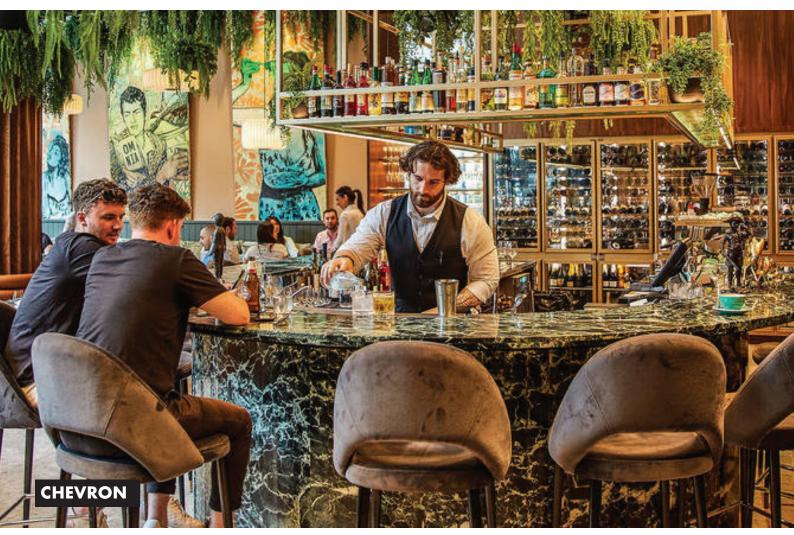

#### 

• Albury Side • Albury Arm • Albury XL

- Chevron
  Coogee
  Bronte
- Hugo Fuji Tokyo
- Lima Oslo
- London Stockholm
- Dublin

**WARWICK** 

Metal 4 Leg (6 finishes)

Albury Side / Albury Arm / Chevron / Coogee / Bronte / Hugo / Stockholm

Timber 4 Leg (3 finishes)

Chevron / Albury Side / Albury Arm / Hugo / Coogee / Bronte / Stockholm