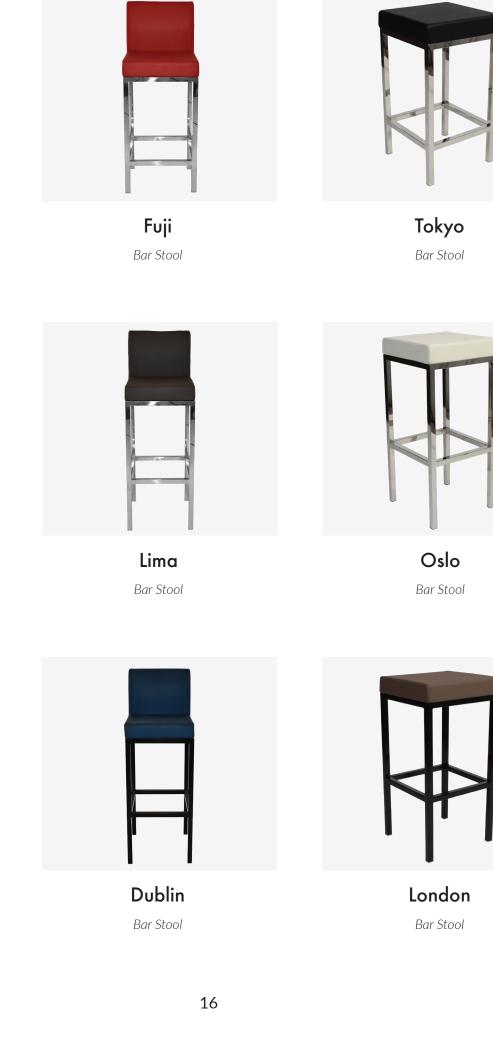

#### 

• Albury Side • Albury Arm • Albury XL

- Chevron
  Coogee
  Bronte
- Hugo Fuji Tokyo
- Lima Oslo
- London Stockholm
- Dublin

# UPHOLSTERED CHAIRS & STOOLS

There is an extensive range of chairs and stools available in a large array of Warwick fabrics and Ezfurn vinyls. Our most popular being the Albury design in side, arm and XL chairs and stools. We have multiple leg option available which can be interchanged within our different shell options (Albury range, Chevron, Coogee, Hugo and Bronte). These frames come in various finishes making it very unlikely that you won't find a design of choice. These chairs and stools are commercially rated and are made for repetive use and high traffic environments. Dependant on the style they can be used in hospitality, accommodation or office environments.