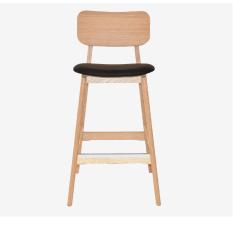

### DINING CHAIRS & STOOLS

We have a large range of timber chairs and stools, some in American Ash from Vietnam (Phoenix, Rialto & Torino) and others made from European Beech from a factory in Poland called Fameg (Princess & Florence). They can all have custom upholstered pads or we offer a stockline in black vinyl. We carry multiple stain finishes in both variations from light oak, natural, walnut and black. We recommend these chairs and stools for hospitality dining environments and office applications.

Marco Chair Veneer / Upholstered / Un-upholstered

Marco Stool Veneer / Upholstered / Un-upholstered

Lugano Chair Veneer / Upholstered / Un-upholstered

Lugano Stool Veneer / Upholstered / Un-upholstered

**Sedona** Stool Vinyl Black / Unupholstered Seat