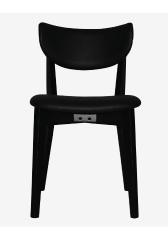

# UPHOLSTERED CHAIRS & STOOLS

There is an extensive range of chairs and stools available in a large array of Warwick fabrics and Ezfurn vinyls. Our most popular being the Albury design in side, arm and XL chairs and stools. We have multiple leg option available which can be interchanged within our different shell options (Albury range, Chevron, Coogee, Hugo and Bronte). These frames come in various finishes making it very unlikely that you won't find a design of choice. These chairs and stools are commercially rated and are made for repetive use and high traffic environments. Dependant on the style they can be used in hospitality, accommodation or office environments.

**WARWICK** 

Metal 4 Leg (6 finishes)

Albury Side / Albury Arm / Chevron / Coogee / Bronte / Hugo / Stockholm

Timber 4 Leg (3 finishes)

Chevron / Albury Side / Albury Arm / Hugo / Coogee / Bronte / Stockholm