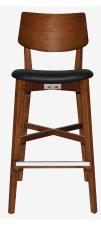

### DINING CHAIRS & STOOLS

We have a large range of timber chairs and stools, some in American Ash from Vietnam (Phoenix, Rialto & Torino) and others made from European Beech from a factory in Poland called Fameg (Princess & Florence). They can all have custom upholstered pads or we offer a stockline in black vinyl. We carry multiple stain finishes in both variations from light oak, natural, walnut and black. We recommend these chairs and stools for hospitality dining environments and office applications.

**Phoenix** Chair Veneer / Upholstered / Un-upholstered

**Phoenix** Stool Veneer / Upholstered / Un-upholstered

**Rialto** Chair Veneer / Upholstered / Un-upholstered

**Rialto** Stool Veneer / Upholstered / Un-upholstered