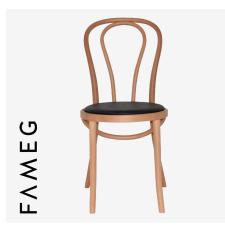

### DINING CHAIRS & STOOLS

We have a large range of timber chairs and stools, some in American Ash from Vietnam (Phoenix, Rialto & Torino) and others made from European Beech from a factory in Poland called Fameg (Princess & Florence). They can all have custom upholstered pads or we offer a stockline in black vinyl. We carry multiple stain finishes in both variations from light oak, natural, walnut and black. We recommend these chairs and stools for hospitality dining environments and office applications.

**Torino** Chair & Stool Veneer / Upholstered / Un-upholstered

**Torino** Stool Veneer / Upholstered / Un-upholstered

**Princess Side** Chair (Pads Optional)

Princess Arm Arm Chair (Pads Optional)

**Princess** Stool (Pads Optional)