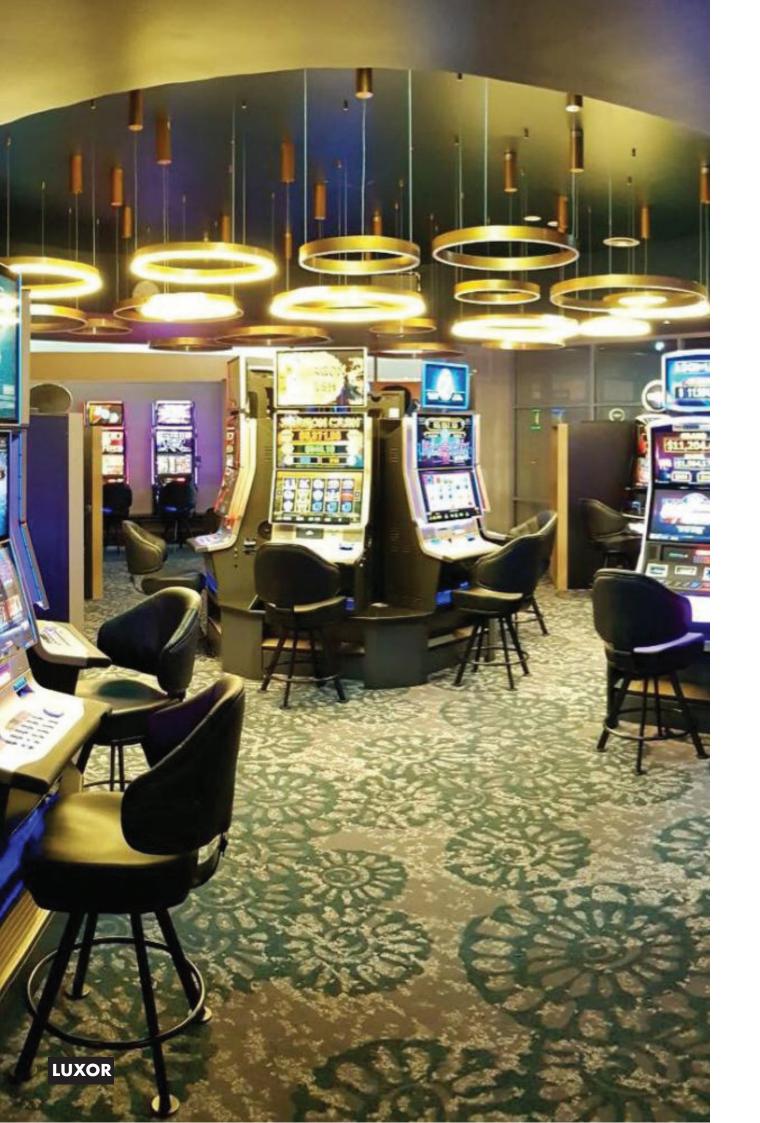

# **GAMING STOOLS**

We have 4 gaming stool designs with a variaton of bases that are interchangable. These are sturdy stools built for comfort and durability featuring a heavy duty non return swivel. They come in vinyl black, but can be custom upholstered for indent project orders. Apart from the Macau, they all feature a handle for easy movibility and use. The Trump is our newest addition to our range and it is our only gaming stool with arms making it highly desirable.

# **Gaming Stools**

**Trump** Gaming Stool Disc

**Cairo** Gaming Stool Disc & 4 Leg

**Luxor** Gaming Stool Disc & 4 Leg

**Macau** Gaming Stool Disc & 4 Leg