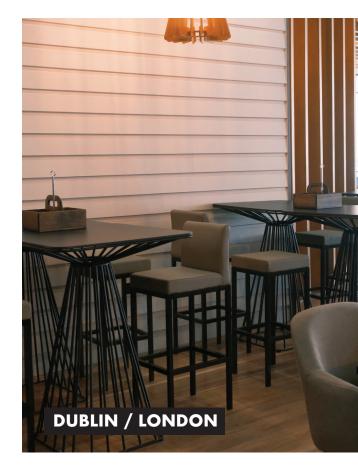

#### 

• Albury Side • Albury Arm • Albury XL

- Chevron
  Coogee
  Bronte
- Hugo Fuji Tokyo
- Lima Oslo
- London Stockholm
- Dublin

# UPHOLSTERED CHAIRS & STOOLS

There is an extensive range of chairs and stools available in a large array of Warwick fabrics and Ezfurn vinyls. Our most popular being the Albury design in side, arm and XL chairs and stools. We have multiple leg option available which can be interchanged within our different shell options (Albury range, Chevron, Coogee, Hugo and Bronte). These frames come in various finishes making it very unlikely that you won't find a design of choice. These chairs and stools are commercially rated and are made for repetive use and high traffic environments. Dependant on the style they can be used in hospitality, accommodation or office environments.