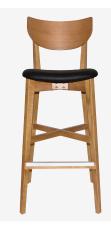

### DINING CHAIRS & STOOLS

We have a large range of timber chairs and stools, some in American Ash from Vietnam (Phoenix, Rialto & Torino) and others made from European Beech from a factory in Poland called Fameg (Princess & Florence). They can all have custom upholstered pads or we offer a stockline in black vinyl. We carry multiple stain finishes in both variations from light oak, natural, walnut and black. We recommend these chairs and stools for hospitality dining environments and office applications.

**Torino** Chair & Stool Veneer / Upholstered / Un-upholstered

**Torino** Stool Veneer / Upholstered / Un-upholstered

**Princess Side** Chair (Pads Optional)

Princess Arm Arm Chair (Pads Optional)

**Princess** Stool (Pads Optional)

**Florence** Stool (Pads Optional)

**Bonn** Stool / (Pads Opional)

Arizona Stool Veneer / Upholstered / Un-upholstered

**Texas** Chair Veneer / Upholstered / Un-upholstered

**Texas** Stool Veneer / Upholstered / Un-upholstered