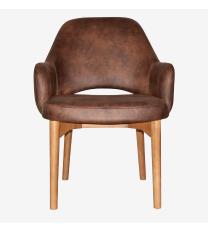

# UPHOLSTERED CHAIRS & STOOLS

There is an extensive range of chairs and stools available in a large array of Warwick fabrics and Ezfurn vinyls. Our most popular being the Albury design in side, arm and XL chairs and stools. We have multiple leg option available which can be interchanged within our different shell options (Albury range, Chevron, Coogee, Hugo and Bronte). These frames come in various finishes making it very unlikely that you won't find a design of choice. These chairs and stools are commercially rated and are made for repetive use and high traffic environments. Dependant on the style they can be used in hospitality, accommodation or office environments.

**WARWICK** 

Metal 4 Leg (6 finishes)

Albury Side / Albury Arm / Chevron / Coogee / Bronte / Hugo / Stockholm

Timber 4 Leg (3 finishes)

Chevron / Albury Side / Albury Arm / Hugo / Coogee / Bronte / Stockholm