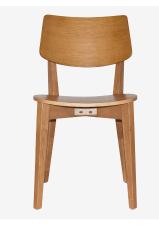

### DINING CHAIRS & STOOLS

We have a large range of timber chairs and stools, some in American Ash from Vietnam (Phoenix, Rialto & Torino) and others made from European Beech from a factory in Poland called Fameg (Princess & Florence). They can all have custom upholstered pads or we offer a stockline in black vinyl. We carry multiple stain finishes in both variations from light oak, natural, walnut and black. We recommend these chairs and stools for hospitality dining environments and office applications.