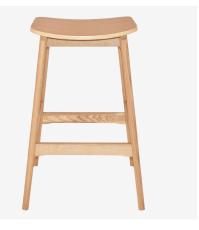

### DINING CHAIRS & STOOLS

We have a large range of timber chairs and stools, some in American Ash from Vietnam (Phoenix, Rialto & Torino) and others made from European Beech from a factory in Poland called Fameg (Princess & Florence). They can all have custom upholstered pads or we offer a stockline in black vinyl. We carry multiple stain finishes in both variations from light oak, natural, walnut and black. We recommend these chairs and stools for hospitality dining environments and office applications.

**Florence** Stool (Pads Optional)

**Bonn** Stool / (Pads Opional)

Arizona Stool Veneer / Upholstered / Un-upholstered

**Texas** Chair Veneer / Upholstered / Un-upholstered

**Texas** Stool Veneer / Upholstered / Un-upholstered