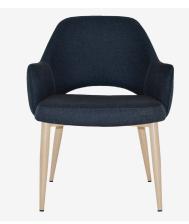

# UPHOLSTERED CHAIRS & STOOLS

There is an extensive range of chairs and stools available in a large array of Warwick fabrics and Ezfurn vinyls. Our most popular being the Albury design in side, arm and XL chairs and stools. We have multiple leg option available which can be interchanged within our different shell options (Albury range, Chevron, Coogee, Hugo and Bronte). These frames come in various finishes making it very unlikely that you won't find a design of choice. These chairs and stools are commercially rated and are made for repetive use and high traffic environments. Dependant on the style they can be used in hospitality, accommodation or office environments.

**WARWICK** 

Metal 4 Leg (6 finishes)

Albury Side / Albury Arm / Chevron / Coogee / Bronte / Hugo / Stockholm

Timber 4 Leg (3 finishes)

Chevron / Albury Side / Albury Arm / Hugo / Coogee / Bronte / Stockholm