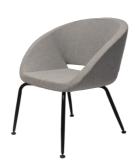

## **Opal Tub Chair**

The Opal Tub's comfortable rounded shape and aesthetic design make it the perfect chair to add to any modern office environment. The moulded and upholstered foam seat, and black powdercoat skeleton ensure durability and support.

### **Product Features**

- Iron Rack inner back and seat with moulded foam
- Robust black Powdercoat steel frame
- Adjustable feet
- Up to 120kg weight rating
- Overall Size: 690mm W x 660mm D x 750mm H