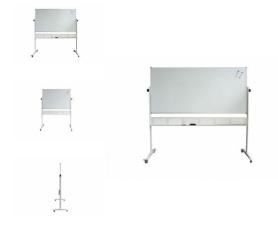

# Standard Mobile Whiteboard

The Rapidline mobile whiteboard has a lacquered steel double sided whiteboard surface with galvanised steel backing and a low density fibreboard core.

The mobile frame is double sided and pivoting with locking castors.

### **Product Features**

- Lacquered steel double sided surface
- Magnetic surface
- Pen tray and magnets included
- Anodised aluminium frame