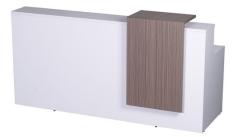

## **URBAN RECEPTION COUNTER**

The Urban has a minimalist look finished in natural white with a driftwood wrap around cowl feature.

On the user side there is a built in 3 drawer pedestal and CPU and storage cupboard, with Chrome cable entry covers on the worktop. Backed by a 5 year warranty.

## **PRODUCT DESCRIPTION**

Urban Reception Counter - Natural White And Driftwood 2200mm W x 800mm D x 1150mm H - Worksurface: 25mm T x 730mm H Natural White All Over With Driftwood With Feature Panel Built in 3 Drawer Under Desk Ped + Built In CPU & Storage Cupboard 2 x Chrome Metal Cable Entry Covers With Brush Insulator Adjustable Feet For leveling E0 Rated Melamine Board 5 Year Warranty