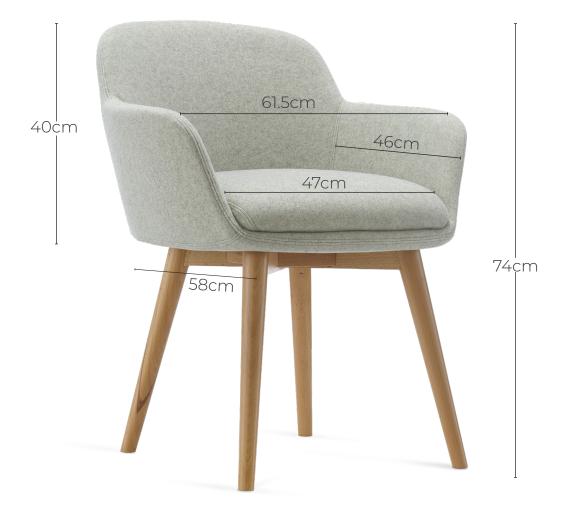

## MELHOR 4 LEG

Seat Width: 47cm

Seat Depth: 46cm

Seat Height: 47cm

Overall Width (arm to arm): 61.5cm

Overall Depth (Base of the seat): 58cm

Back Height: 40cm (overall)

Overall Height: 74cm