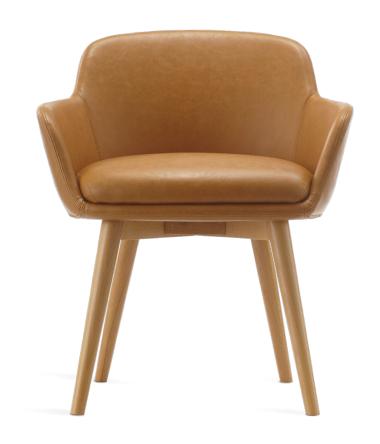

## **MELHOR 4 LEG**

MELWOOD

## **FEATURES**

- Available in fully upholstered PU or Fabric Options
- · Natural hardwood timber leg base
- · High density foam
- · Low back profile with arm

## MELHOR 4 LEG

Seat Width: 47cm

Seat Depth: 46cm

Seat Height: 47cm

Overall Width (arm to arm): 61.5cm

Overall Depth (Base of the seat): 58cm

Back Height: 40cm (overall)

Overall Height: 74cm