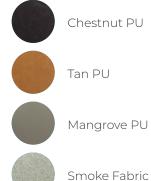

## **MELHOR 4 LEG**

MELWOOD





## **FEATURES**

- Available in fully upholstered PU or Fabric Options
- · Natural hardwood timber leg base
- · High density foam
- · Low back profile with arm

## COLOUR



Also available for personalised reupholstery



## MELHOR 4 LEG

Seat Width: 47cm

Seat Depth: 46cm

Seat Height: 47cm

Overall Width (arm to arm): 61.5cm

Overall Depth (Base of the seat): 58cm

Back Height: 40cm (overall)

Overall Height: 74cm



R2G assumes no responsibility or liability for any errors or omissions in the content of our products. The information contained, is provided on an "as is" basis with no guarantees of completeness, accuracy, usefulness or timeliness.