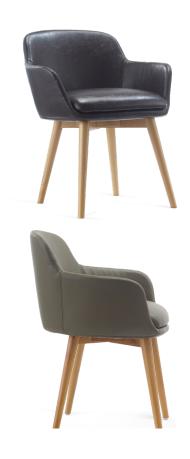

## **FEATURES**

- Available in fully upholstered PU or Fabric Options
- · Natural hardwood timber leg base
- · High density foam
- · Low back profile with arm

## COLOUR

Also available for personalised reupholstery