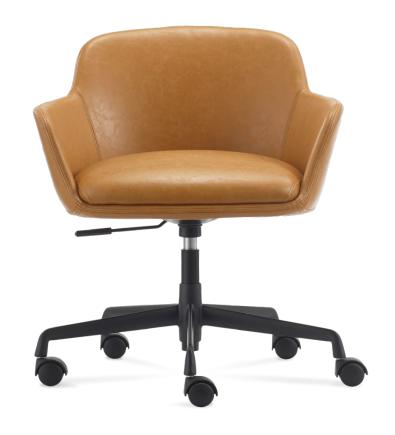

## **MELHOR 5 STAR**

MEL5STAR

## **FEATURES**

- Available in fully upholstered PU or Fabric Options
- 5 Star Flat Swivel Base
- · High density foam
- · Low back profile with arm