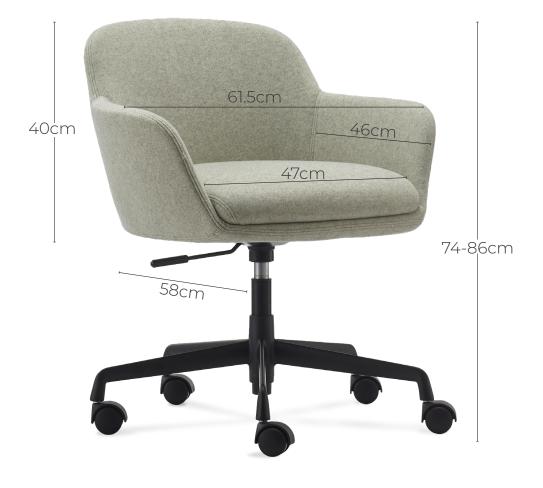

## MELHOR 5 STAR

Seat Width: 47cm

Seat Depth: 46cm

Seat Height: 45-57cm

Overall Width (arm to arm): 61.5cm

Overall Depth (Base of the seat): 58cm

Back Height: 40cm (overall)

Overall Height: 74-86cm