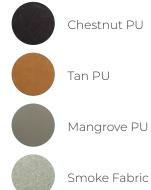

## **MELHOR 5 STAR**

MEL5STAR





## **FEATURES**

- Available in fully upholstered PU or Fabric Options
- 5 Star Flat Swivel Base
- · High density foam
- · Low back profile with arm

## COLOUR



Also available for personalised reupholstery



## MELHOR 5 STAR

Seat Width: 47cm

Seat Depth: 46cm

Seat Height: 45-57cm

Overall Width (arm to arm): 61.5cm

Overall Depth (Base of the seat): 58cm

Back Height: 40cm (overall)

Overall Height: 74-86cm



R2G assumes no responsibility or liability for any errors or omissions in the content of our products. The information contained, is provided on an "as is" basis with no guarantees of completeness, accuracy, usefulness or timeliness.