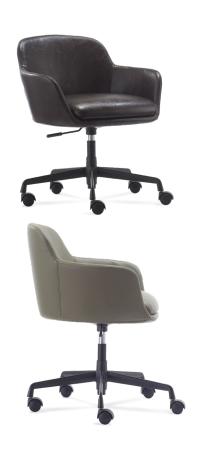

## **FEATURES**

- Available in fully upholstered PU or Fabric Options
- 5 Star Flat Swivel Base
- · High density foam
- · Low back profile with arm

## COLOUR

Also available for personalised reupholstery