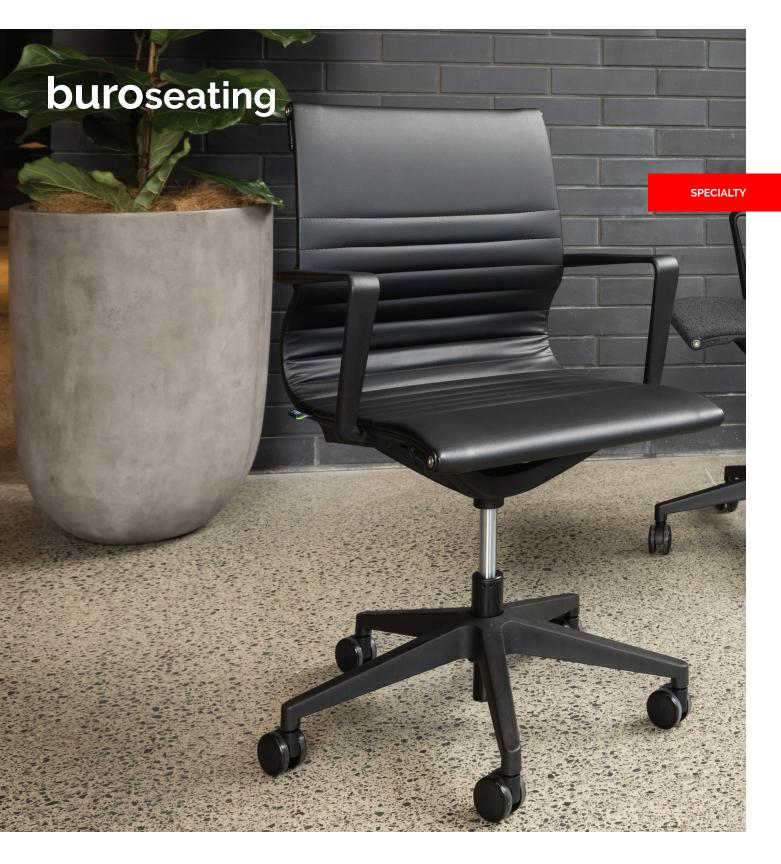

### Buro Diablo.

Buro Seating by

buroseating.com

# **Buro Diablo.** Dynamic movement for your wellbeing.

A stylish addition to any boardroom or home office, the Buro Diablo combines a sleek design with outstanding comfort. The seat provides continuous dynamic movement and good lumbar support, promoting active sitting for your wellbeing.