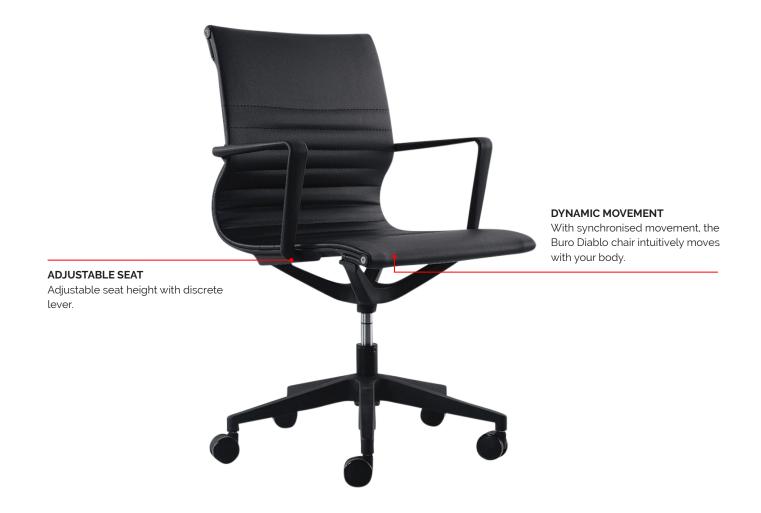

#### Features.

### Specifications. (mm)

- Quality PU upholstery
- Dynamic seat movement with forward lock
- Adjustable seat height
- 60mm soft PU castors

Overall Back Seat Seat Height 650w / 630d / 915h 500w / 480h 500w / 480d 435-530h