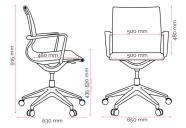

### Specifications. (mm)

- Quality PU upholstery
- Dynamic seat movement with forward lock
- Adjustable seat height
- 60mm soft PU castors

Overall Back Seat Seat Height 650w / 630d / 915h 500w / 480h 500w / 480d 435-530h