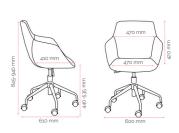

### Specifications. (mm)

| Overall     | 600w / 610d / 845h |
|-------------|--------------------|
| Back        | 470w / 420h        |
| Seat        | 470w / 410d        |
| Seat Height | 440-535h           |
| Arm         | fixed              |