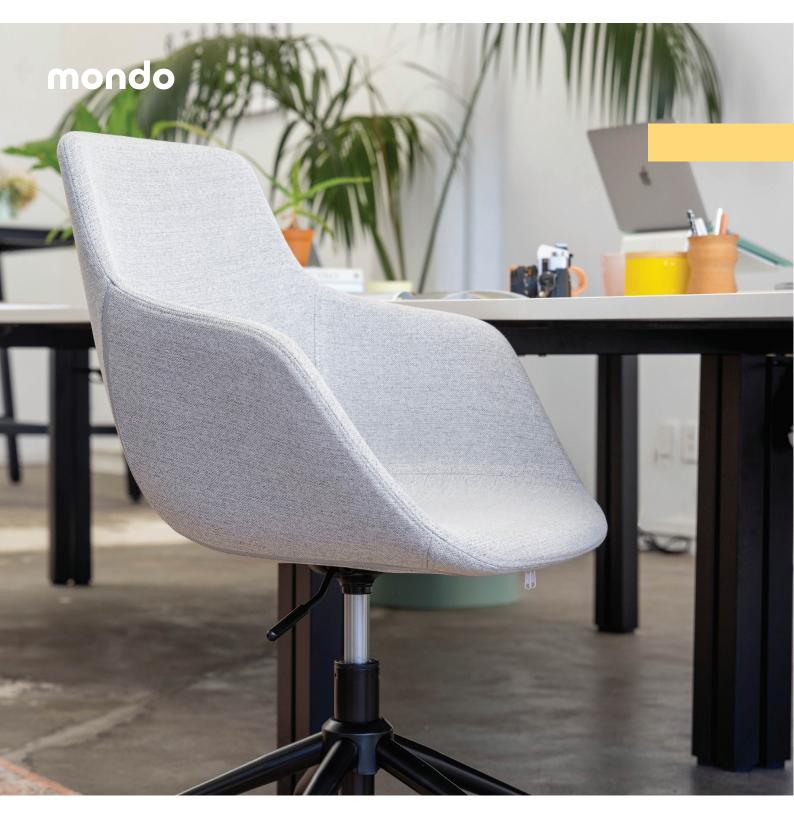

# Mondo Haze. Effortless designer look.

Key Features & Benefits.

If we had to pick a winner in the looks department, the Mondo Haze neutral toned office chair would be a shoo-in. Achieve an effortless designer look with the light grey upholstery. It's not all good looks, the Haze is easy-on-the-eye and easy-on-your-spine with its comfortable contoured shell. The adjustable seat height and powdercoated steel 5-star base are more proof this chair's a winner all round.