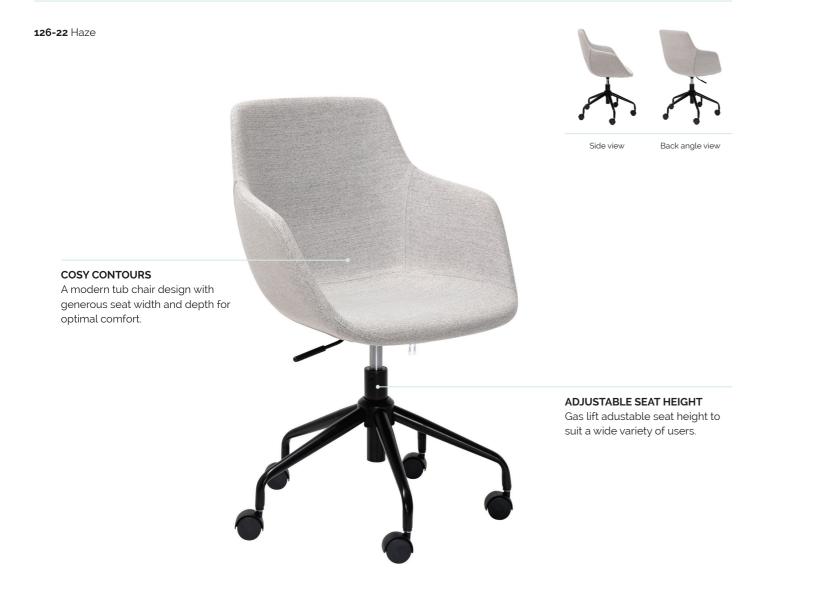

# Mondo Haze. Effortless designer look.

Key Features & Benefits.

If we had to pick a winner in the looks department, the Mondo Haze neutral toned office chair would be a shoo-in. Achieve an effortless designer look with the light grey upholstery. It's not all good looks, the Haze is easy-on-the-eye and easy-on-your-spine with its comfortable contoured shell. The adjustable seat height and powdercoated steel 5-star base are more proof this chair's a winner all round.

### Features.

• Adjustable seat height

Upholstery.

Fabric

Light Grey F310 (22)

- Modern design with neutral grey fabric upholstery
- 5-star powdercoated steel base.

**Quality Assurance and Accreditations.** 