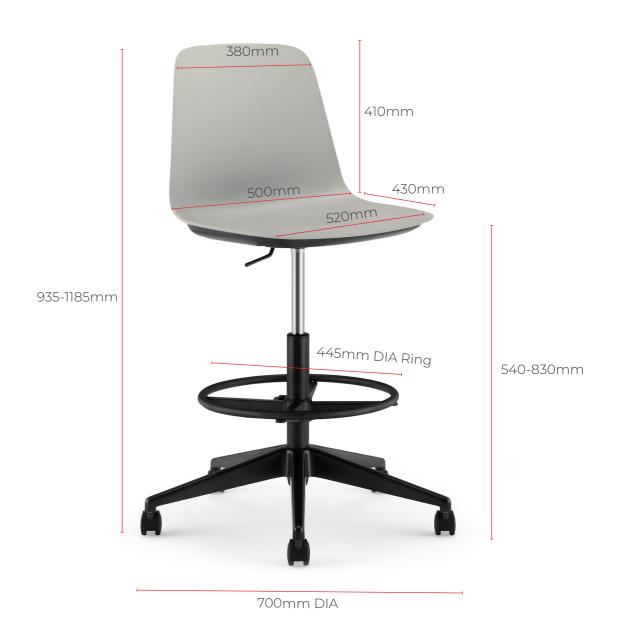

## LAYLA DRAFTING CHAIR

Seat Width: 520mm

Back Width Top: 380mm

Base Diameter: 700mm

Seat Depth: 430mm

Seat Height: 935-1185mm

Back Width Bottom: 500mm

Base Height: 540-630mm

Overall: 700W (base) x 700D (base) x Back Height: 410mm

935-1185H

R2G assumes no responsibility or liability for any errors or omissions in the content of our products. The information contained, is provided on an "as is" basis with no guarantees of completeness, accuracy, usefulness or timeliness.