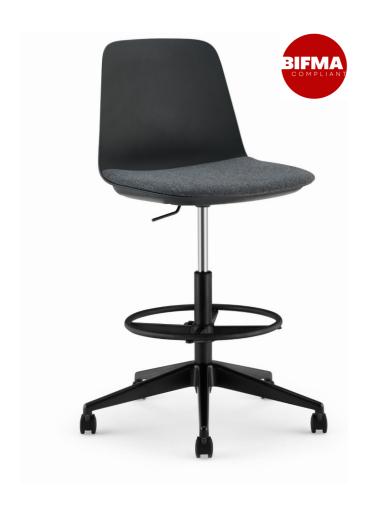

# LAYLA DRAFTING CHAIR

### **FEATURES**

- Stainless steel foot ring
- Fully Assembled
- Black 5-star base
- Height Adjustable gas lift
- Optional Arms available (Comes standard without
- · 3 Different Seat Options Plastic Shell Plastic Shell and Seat Pad

#### PLASTIC SHELL