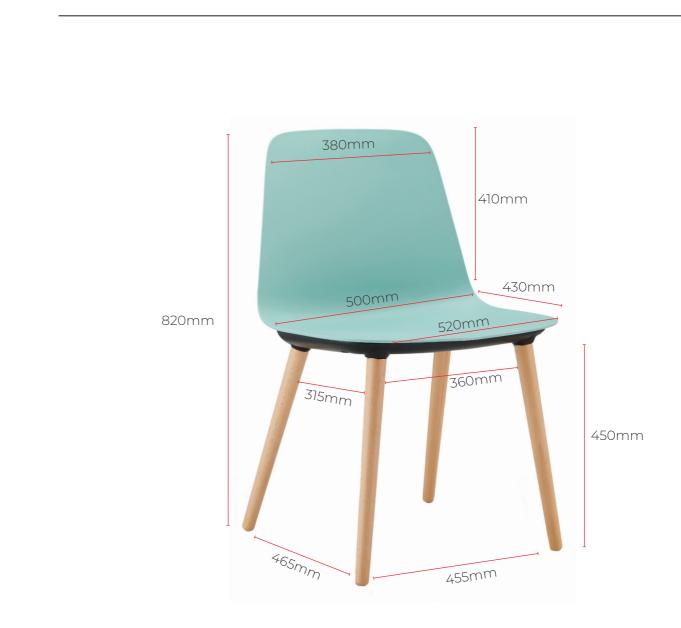

## LAYLA TIMBER LEG CHAIR

| Seat Width: 520mm  | Back Width Top: 380mm              | Leg Width: 455mm  |
|--------------------|------------------------------------|-------------------|
| Seat Depth: 430mm  | Back Width Bottom: 500mm           | Leg Depth: 465mm  |
| Seat Height: 820mm | Back Height: 410mm                 | Leg Height: 450mm |
|                    | <b>Overall:</b> 520W x 430D x 820H |                   |