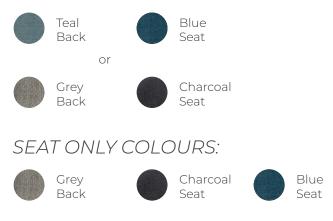

#### SEAT AND BACK COLOURS:

The Levi Lounge is also available for custom upholstery, allowing customers to personalise each piece to suit their unique preferences.