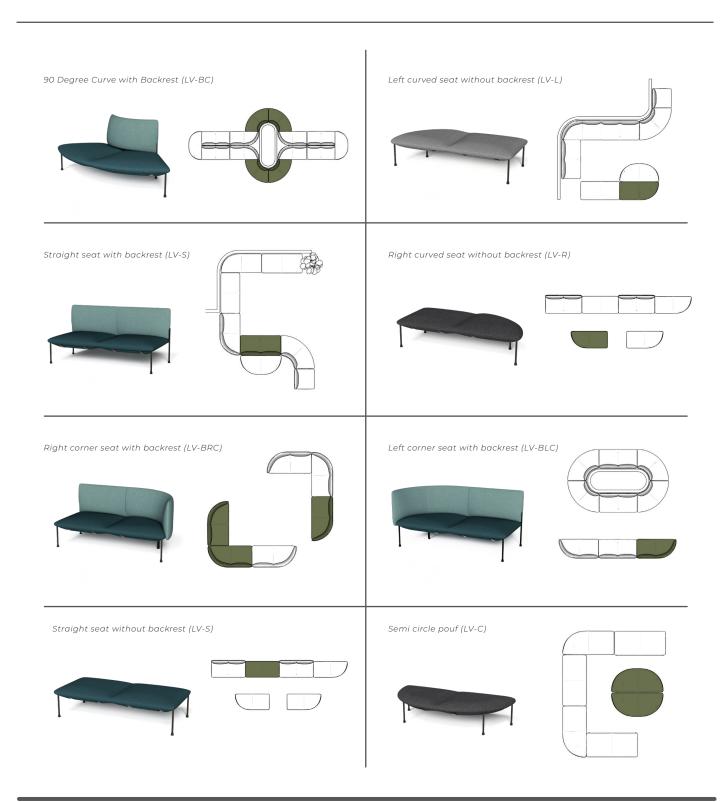

### LEVI LOUNGE

Left corner seat with backrest: 1550 x 750 x 760H Straight seat with backrest: 1470 x 750 x 760H

Right corner seat with backrest:  $1550 \times 750 \times 760 H$ 

**90 Degree Curve with Backrest:** 1660x 750 x 760H

**Semi circle pouf:** 1470 x 670 x 400H

Straight seat without backrest:  $1470 \times 670 \times 400 \text{H}$ 

Left curved seat without backrest: 1470  $\times\,670\times400\text{H}$ 

Right curved seat without backrest: 1470  $\times\,670\times400\text{H}$ 