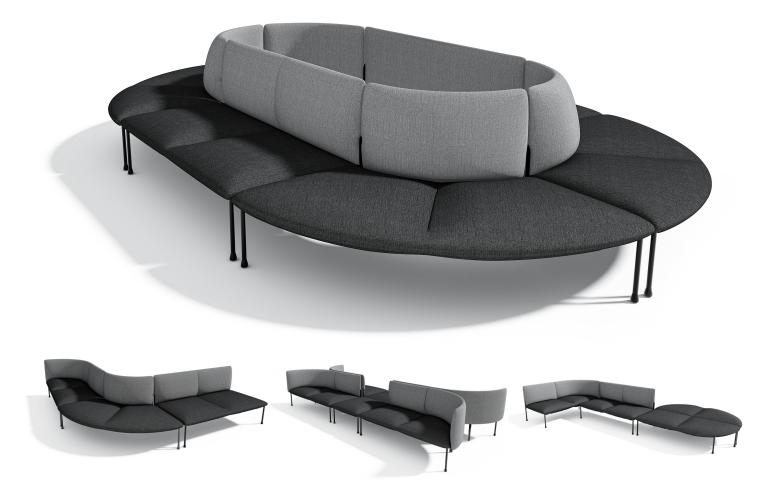

#### FEATURES

With a large range of modular pieces, the possibilities are endless with the Levi Lounge. Consisting of any number of different shapes, the sectional lounge can be arranged into practically any desired shape to suit your space and functionality.

The Levi Lounge is constructed with a heavy duty steel frame, with moulded injection foam for desired comfort. This will suit waiting areas, break out spaces and collaborative zones.