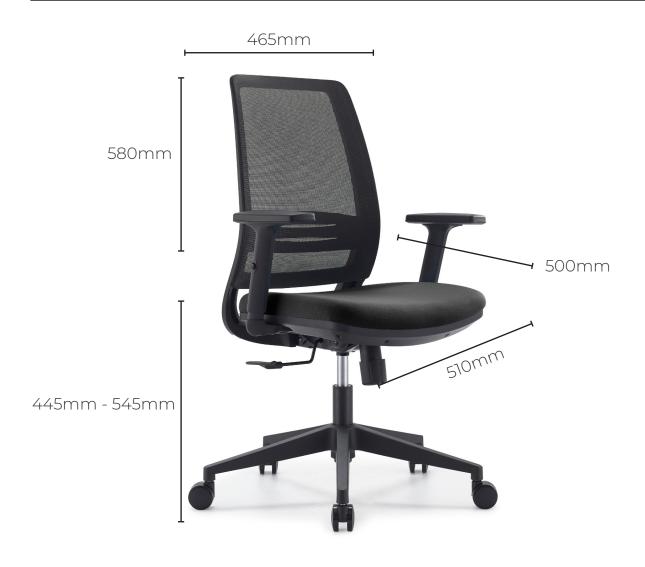

#### BERLIN/

Seat Width: 510mm Seat Depth: 500mm Seat Height: 445~545mm Back Width: 465mm Back Height: 580mm

Back Height Range: 390~465mm Arm Height Range: 170~250mm