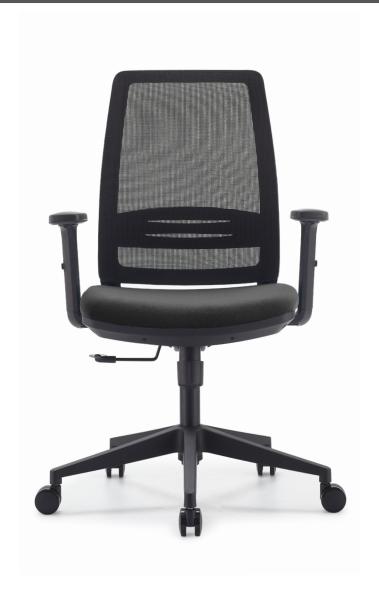

# **BERLIN**

BERLIN/

### **FEATURES**

- Available in Black or Grey and White
- · Adjustable lumbar support
- · Standard with arms
- · Height Adjustable Armrest
- · 3-locking mechanism with bracket
- · Black PU castor