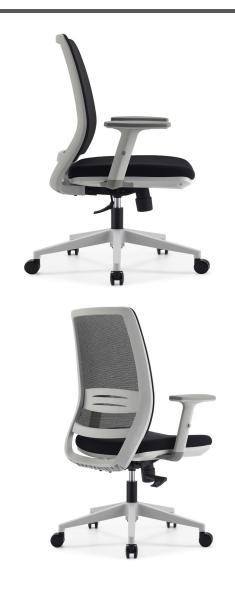

# **BERLIN**

BERLIN/





### **FEATURES**

- Available in Black or Grey and White
- · Adjustable lumbar support
- · Standard with arms
- · Height Adjustable Armrest
- · 3-locking mechanism with bracket
- · Black PU castor

### COLOUR



Black



Grey





## BERLIN

#### BERLIN/

Seat Width: 510mm Seat Depth: 500mm Seat Height: 445~545mm Back Width: 465mm Back Height: 580mm

Back Height Range: 390~465mm Arm Height Range: 170~250mm

#### Carton Sizes:

730L x 460W x 645D 28KG



R2G assumes no responsibility or liability for any errors or omissions in the content of our products. The information contained, is provided on an "as is" basis with no guarantees of completeness, accuracy, usefulness or timeliness.