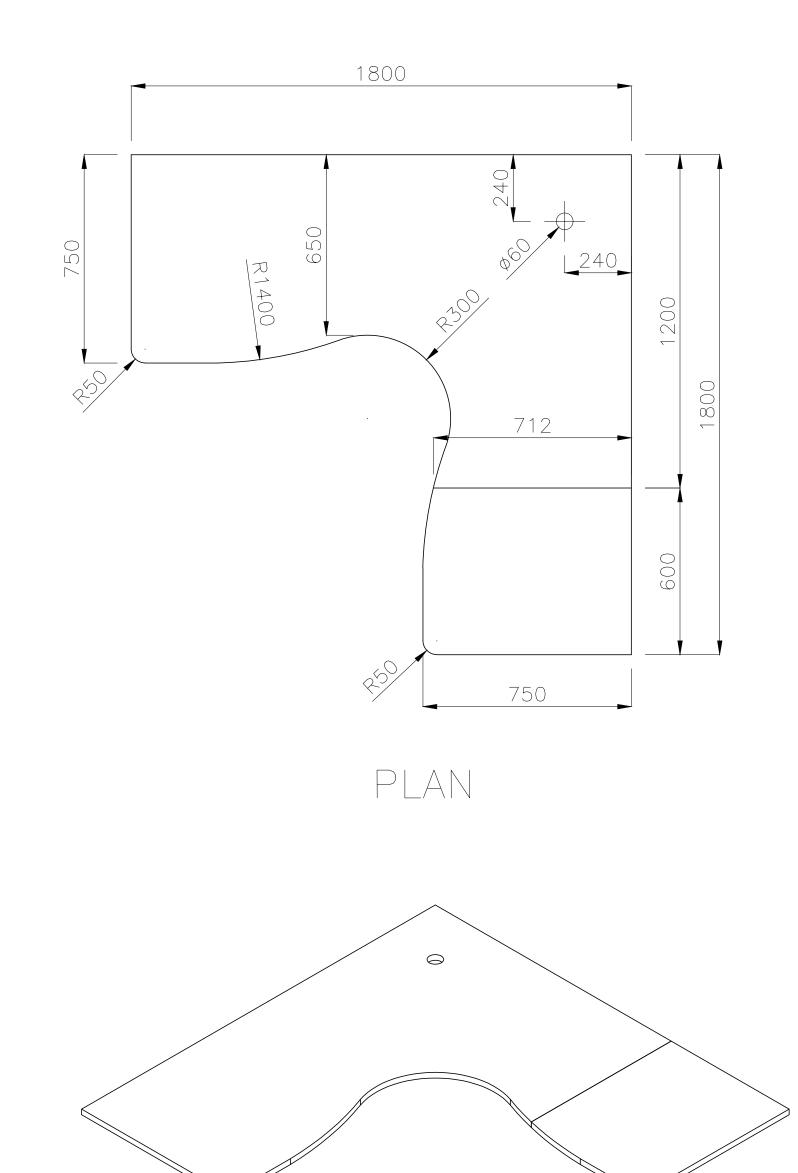

|  |           |                                | AETRIC                                         |            |                |                      |
|--|-----------|--------------------------------|------------------------------------------------|------------|----------------|----------------------|
|  |           |                                |                                                |            |                |                      |
|  |           |                                |                                                |            | revl           | CHANGED SIZE         |
|  | FURNITURE | PRODUCT CODE:<br>R20-ECT181875 | remarks:<br>rev1                               |            | 06/08/2020     |                      |
|  |           | FURNITURE                      | ASSEMBLY SIZE:<br>1800 / 700 x 1800 / 750 x 25 | C 20<br>RE | )20<br>EADY TO | GO FURNITURE PTY LTD |