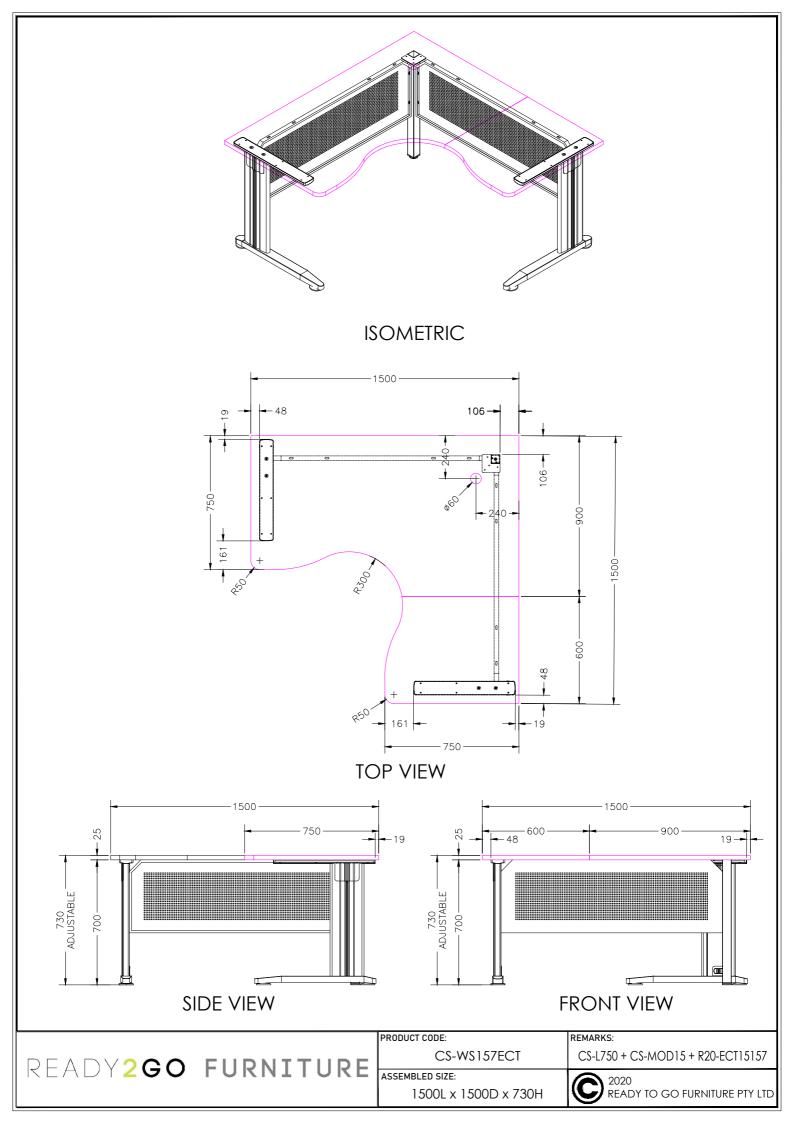

| ISOMETRIC        |           |                                                                                  |                  |  |                                           |  |  |
|------------------|-----------|----------------------------------------------------------------------------------|------------------|--|-------------------------------------------|--|--|
| READY <b>2GO</b> | FURNITURE | PRODUCT CODE:<br>R20-ECT151575<br>ASSEMBLY SIZE:<br>1800 / 400 x 1800 / 750 x 25 | REMARKS:<br>rev0 |  | -<br>06/08/2020<br>D GO FURNITURE PTY LTD |  |  |