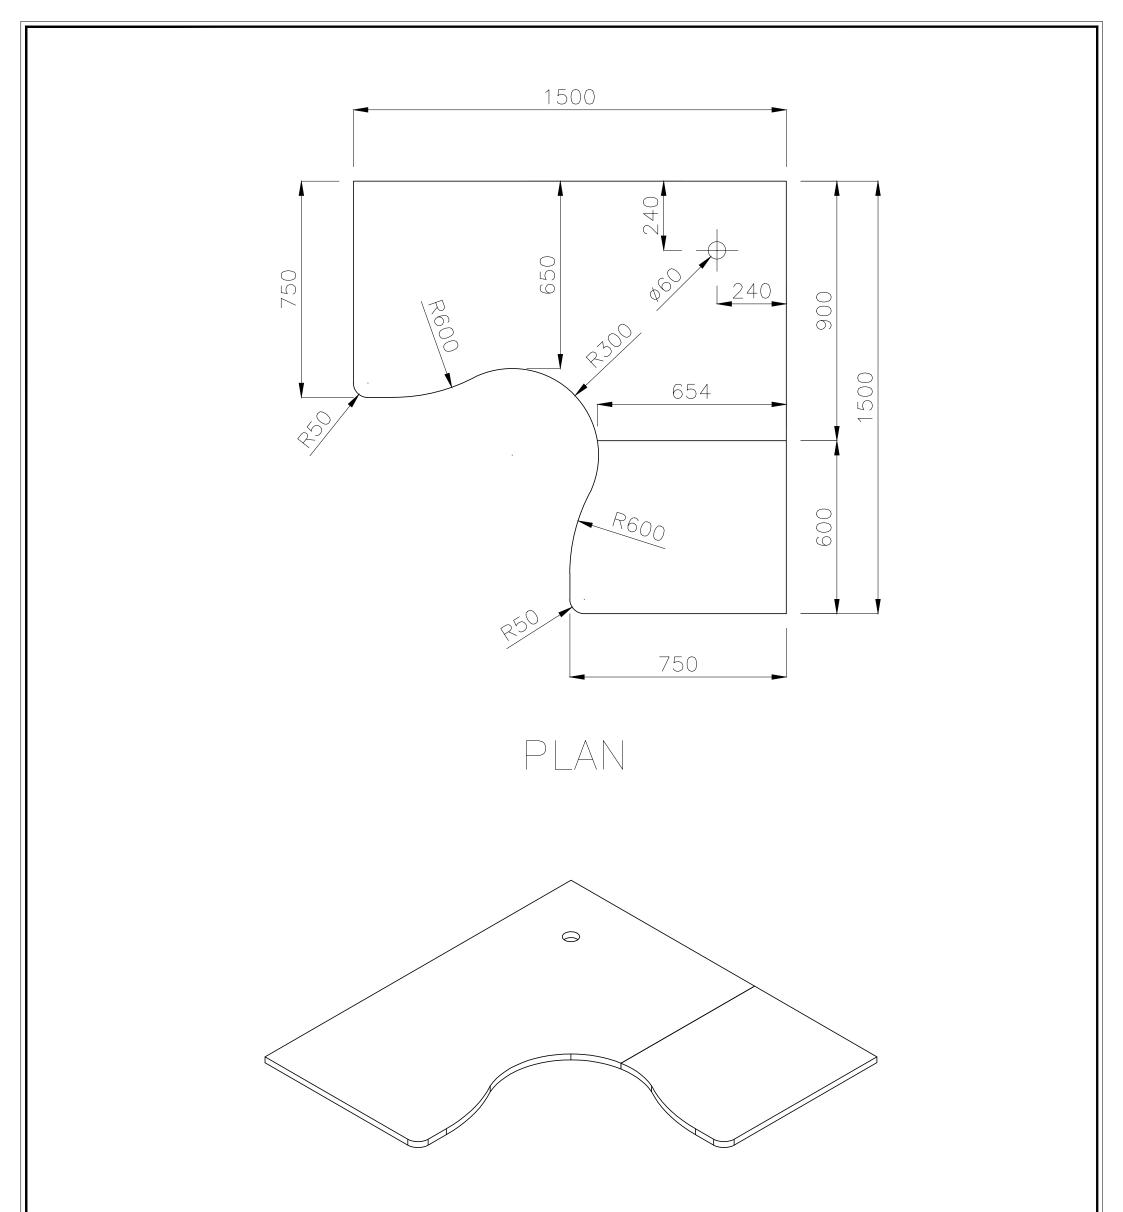

| ISOMETRIC        |           |                                                                                  |                  |  |                                           |  |  |
|------------------|-----------|----------------------------------------------------------------------------------|------------------|--|-------------------------------------------|--|--|
| READY <b>2GO</b> | FURNITURE | PRODUCT CODE:<br>R20-ECT151575<br>ASSEMBLY SIZE:<br>1800 / 400 x 1800 / 750 x 25 | REMARKS:<br>rev0 |  | -<br>06/08/2020<br>D GO FURNITURE PTY LTD |  |  |