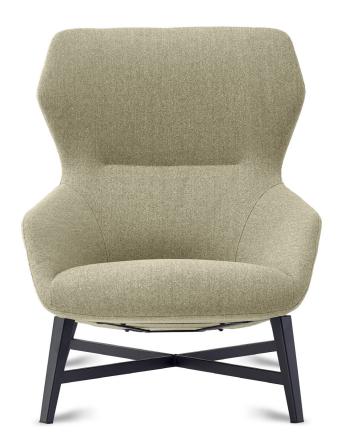

## **CHARLES**

CHARLES-SAND

## **FEATURES**

- Introducing our Charles lounge chair, combining luxurious comfort with contemporary design
- Perfect for creating a welcoming and stylish seating area in any reception or waiting room
- · Comfortable foam cushioning
- · Solid Black Metal Legs
- 5 year Warranty

## SEAT COLOUR

Sand

## FRAME COLOUR

Black

Ready To Go Furniture assumes no responsibility or liability for any errors or omissions in the content of this site and document.

The information contained in this site is provided on an "as is" basis with no guarantees of completeness, accuracy, usefulness or timeliness.