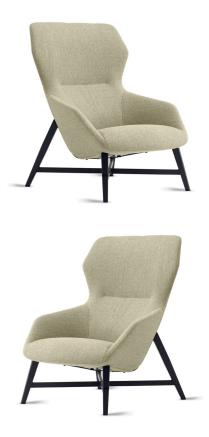

## **CHARLES**

CHARLES-SAND

## **FEATURES**

- Introducing our Charles lounge chair, combining luxurious comfort with contemporary design
- Perfect for creating a welcoming and stylish seating area in any reception or waiting room
- · Comfortable foam cushioning
- · Solid Black Metal Legs
- 5 year Warranty

## SEAT COLOUR

Sand

## FRAME COLOUR

Black

Ready To Go Furniture assumes no responsibility or liability for any errors or omissions in the content of this site and document.

The information contained in this site is provided on an "as is" basis with no guarantees of completeness, accuracy, usefulness or timeliness.