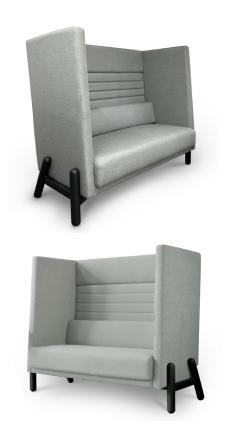

# **EVA LOUNGE**

EVA2SEATER / EVA3SEATER

#### **FEATURES**

- The Eva Lounge boasts black powder-coated metal legs with a H-shaped design for stability and style
- A tubular frame with full fabric upholstery and soft cushions, and a unique high backrest structure, perfect for creating private spaces within an open-plan collaborative zone
- · Fully upholstered Grey Fabric
- 5 Year Warranty