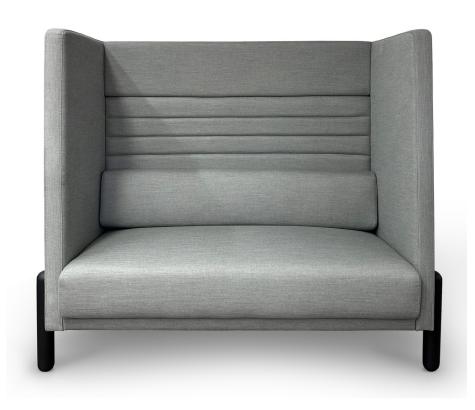

# **EVA LOUNGE**

EVA2SEATER / EVA3SEATER

#### **FEATURES**

- The Eva Lounge boasts black powder-coated metal legs with a H-shaped design for stability and style
- A tubular frame with full fabric upholstery and soft cushions, and a unique high backrest structure, perfect for creating private spaces within an open-plan collaborative zone
- · Fully upholstered Grey Fabric
- 5 Year Warranty