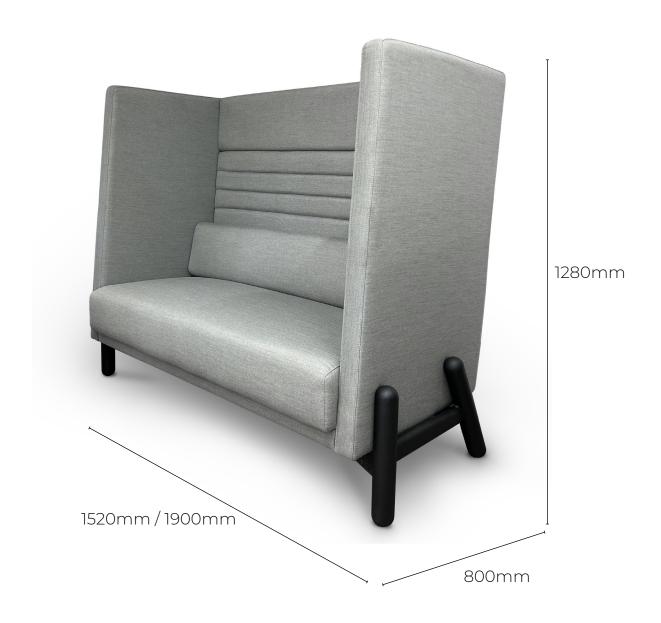

## EVA LOUNGE

2 Seater: 3 Seater:

Width: 1520mm Width: 1900mm

Height: 1280mm Height: 1280mm

Depth: 800mm Depth: 800mm

Ready To Go Furniture assumes no responsibility or liability for any errors or omissions in the content of this site and document.