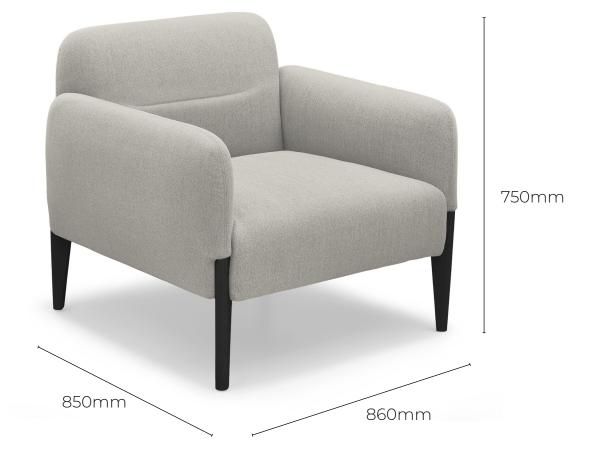

## **FEATURES**

- · Bring comfort to your space with the hadley sofa
- Large Moulded foam seat and back panels for maximum appeal
- Sturdy inner metal frame sporting exposed powdercoated legs in black
- Available in 3 stocked colours, also available for local upholstery options
- · 860mm Wide x 850mm Deep, 750mm High
- · 10 year warranty

## FRAME COLOUR

Black

Width: 860mm Length: 850mm Height: 750mm Overall: 860W x 850L x 750H

Ready To Go Furniture assumes no responsibility or liability for any errors or omissions in the content of this site and document.