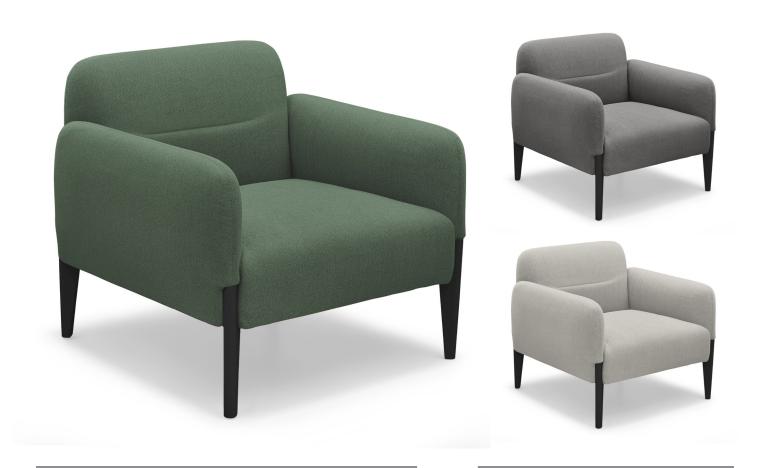

## HADLEY 1-SEATER

HAD1/SOOT | HAD1/FAWN | HAD1/LEAF

## **FEATURES**

- · Bring comfort to your space with the hadley sofa
- Large Moulded foam seat and back panels for maximum appeal
- Sturdy inner metal frame sporting exposed powdercoated legs in black
- Available in 3 stocked colours, also available for local upholstery options
- · 860mm Wide x 850mm Deep, 750mm High
- · 10 year warranty

## SEAT COLOUR

Soot

Fawn

Leaf