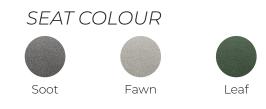

# HADLEY 2-SEATER

HAD2/SOOT | HAD2/FAWN | HAD2/LEAF



### FEATURES

- Bring comfort to your space with the hadley sofa
- Large Moulded foam seat and back panels for maximum appeal
- Sturdy inner metal frame sporting exposed powdercoated legs in black
- Available in 3 stocked colours, also available for local upholstery options
- 1600mm Wide x 850mm Deep, 750mm High
- 10 year warranty



#### FRAME COLOUR





## READY**2GO**

Page 1 of 2

### HADLEY 2-SEATER



Ready To Go Furniture assumes no responsibility or liability for any errors or omissions in the content of this site and document. The information contained in this site is provided on an "as is" basis with no guarantees of completeness, accuracy, usefulness or timeliness.