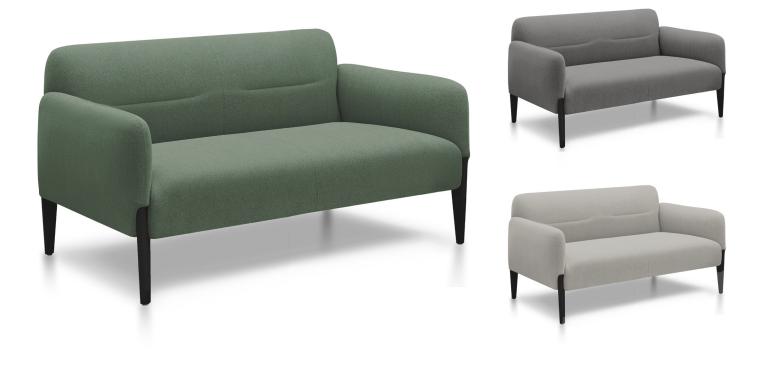

# HADLEY 2-SEATER

HAD2/SOOT | HAD2/FAWN | HAD2/LEAF

### FEATURES

- Bring comfort to your space with the hadley sofa
- Large Moulded foam seat and back panels for maximum appeal
- Sturdy inner metal frame sporting exposed powdercoated legs in black
- Available in 3 stocked colours, also available for local upholstery options
- 1600mm Wide x 850mm Deep, 750mm High
- 10 year warranty