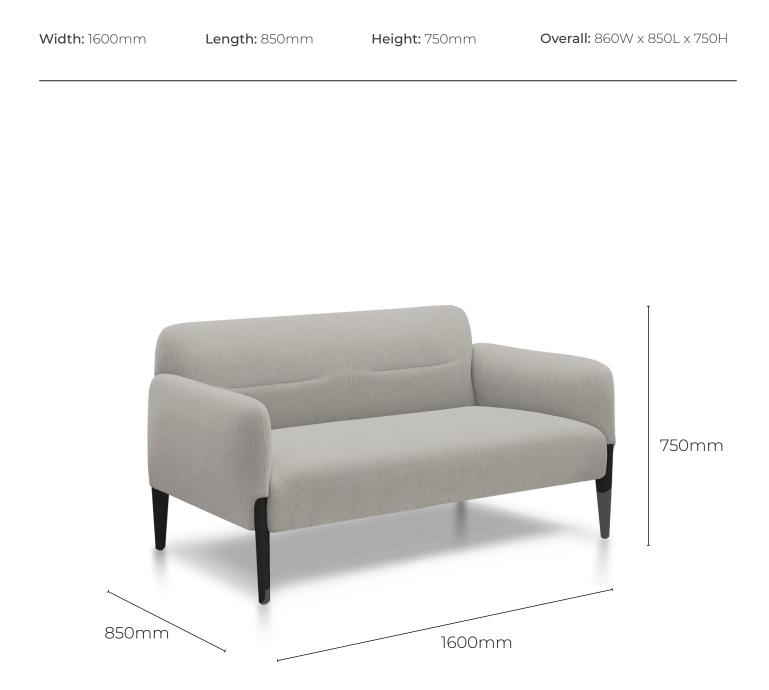

### FEATURES

- Bring comfort to your space with the hadley sofa
- Large Moulded foam seat and back panels for maximum appeal
- Sturdy inner metal frame sporting exposed powdercoated legs in black
- Available in 3 stocked colours, also available for local upholstery options
- 1600mm Wide x 850mm Deep, 750mm High
- 10 year warranty