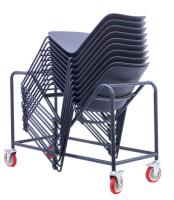

## **FEATURES**

- · Black Trolley
- · Stackable on Layla Trolley
  - \*Plastic Shell 20pcs
  - \*Shell with Seat Pad 15pcs
  - \*Full Upholstery 15pcs
- · 30mm Tubular Radius

**Please Note:** The upholstered seats can compress the foam if stored for long periods.