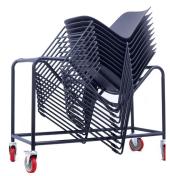

## **FEATURES**

- · Black Trolley
- · Stackable on Layla Trolley
  - \*Plastic Shell 20pcs
  - \*Shell with Seat Pad 15pcs
  - \*Full Upholstery 15pcs
- · 30mm Tubular Radius

**Please Note:** The upholstered seats can compress the foam if stored for long periods.