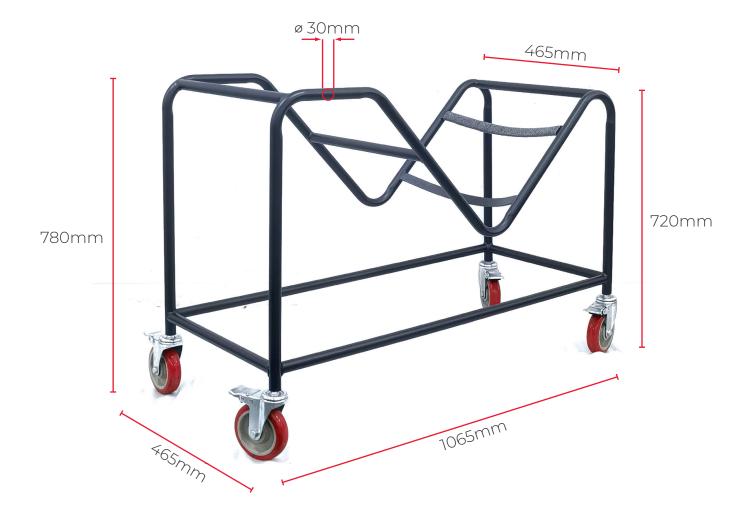

## LAYLA TROLLEY

Length: 1065mm Front Height: 720mm Tube Diameter: 30mm

Width: 465mm Back Height: 780mm Overall: 1065L x 465W x 780H

Ready To Go Furniture assumes no responsibility or liability for any errors or omissions in the content of this site and document. The information contained in this site is provided on an "as is" basis with no guarantees of completeness, accuracy, usefulness or timeliness.