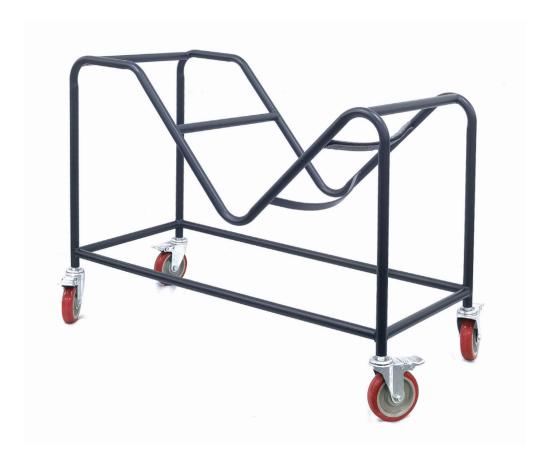

## LAYLA TROLLEY

LAY-TROL

## **FEATURES**

- · Black Trolley
- · Stackable on Layla Trolley
  - \*Plastic Shell 20pcs
  - \*Shell with Seat Pad 15pcs
  - \*Full Upholstery 15pcs
- · 30mm Tubular Radius

**Please Note:** The upholstered seats can compress the foam if stored for long periods.

## LAYLA TROLLEY

Length: 1065mm Front Height: 720mm Tube Diameter: 30mm

Width: 465mm Back Height: 780mm Overall: 1065L x 465W x 780H

Ready To Go Furniture assumes no responsibility or liability for any errors or omissions in the content of this site and document. The information contained in this site is provided on an "as is" basis with no guarantees of completeness, accuracy, usefulness or timeliness.