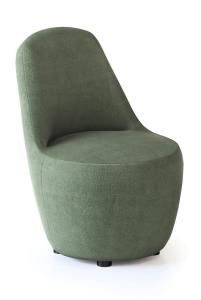

## **MYK SINGLE LOUNGE CHAIR**

The Rapidline Myk Lounge Chair exudes comfort and simplicity. Its elegant design, black leather feature strap and premium fabric make it a must have piece for any relaxation setting.

## **ADDITIONAL INFORMATION**

Weight 0.0000 kg

**Dimensions**  $710 \times 650 \times 800 \text{ mm}$ 

**Colour** Light Grey Fabric, Olive Fabric

**SKU:** MYKMS

Categories: Lounge Chairs, Lounge Chairs, New Release,

## **PRODUCT DESCRIPTION**

Myk Single Lounge Chair 650mm W x 710mm D x 800mm H Black Leather Feature Strap Sewn Into Of Lounge Chair Upholstered In Soft Commercial Grade Fabric

Composition: 100% Polyester