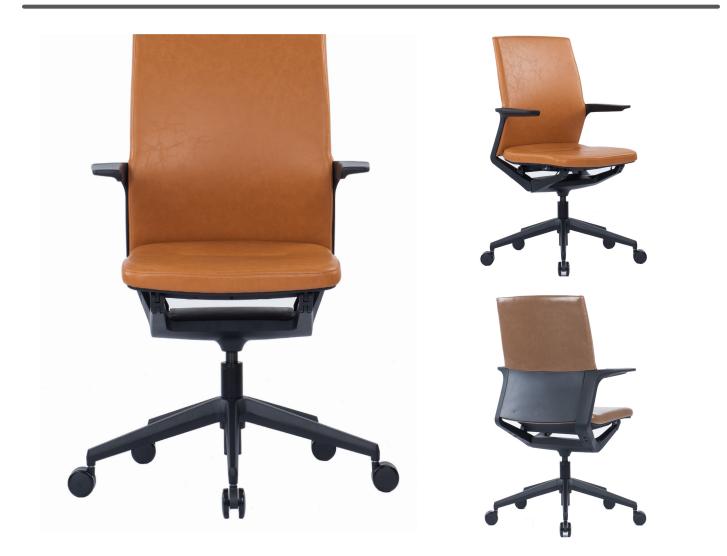

## MILA PU

MILAPU/TAN | MILAPU/MAH

READY2GO

## FEATURES

- Edgy modern design with the option of a mesh or upholstered back, perfect for contemporary meeting spaces
- Moulded Slimline Seat Profile encased in a sleek nylon frame
- Aluminium wire control mechanism easily adjusts seat slider, tilt lock and seat height
- Aluminium Arched modern base with 60mm Twin wheel soft rubber Castors
- Available in Tan or Mahogany PU upholstery
- 10 Year Warranty