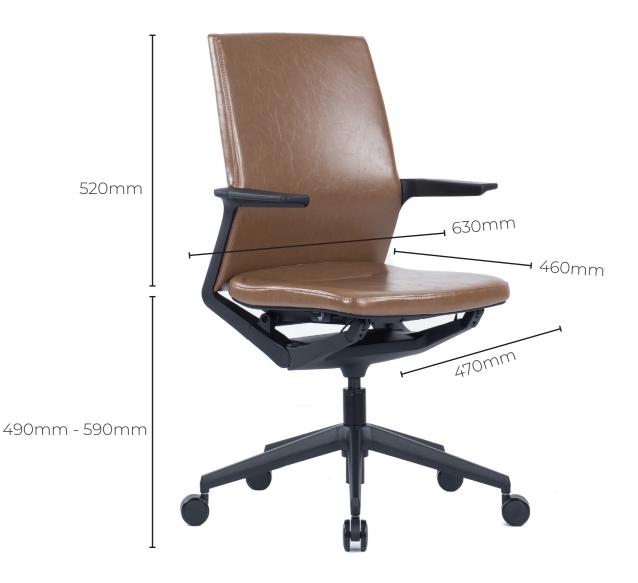

## Page 1 of 2

Seat width: 470mm Seat Depth: 460mm Seat Height: 490-590mm

Back Height (Seat to the top of back) 520mm

Arm to Arm (Widest part of the arm at the back) 630mm

Full Seat Depth (Front of the Seat to the Back of the Chair) 540mm