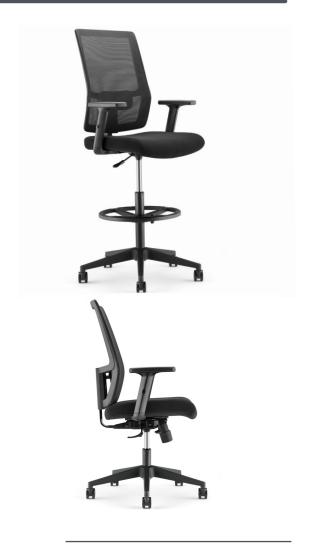

## **FEATURES**

- Easy Adjustable Height
- Adjusting BackRest with Padded Lower Back Support
- Height adjustable armrests
- Ergonomically moulded high density seat foam
- Multi locking tilting seat and back mechanism
- 60mm nylon castors and 680mm dia nylon reinforced base
- Manufactured to BIFMA standards with a 5 year warranty