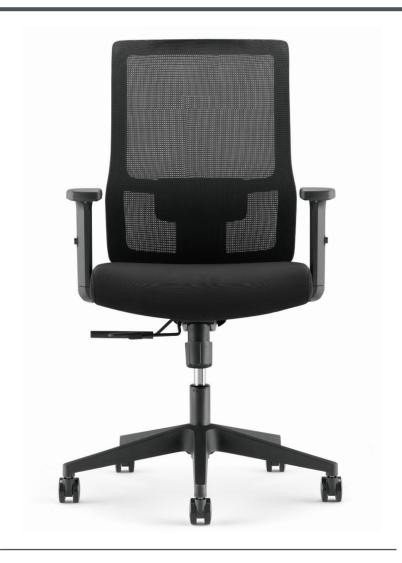

## **ALTO**

**ALTO** 

## **FEATURES**

- Easy Adjustable Height
- Adjusting BackRest with Padded Lower Back Support
- Height adjustable armrests
- Ergonomically moulded high density seat foam
- Multi locking tilting seat and back mechanism
- 60mm nylon castors and 680mm dia nylon reinforced base
- Manufactured to BIFMA standards with a 5 year warranty