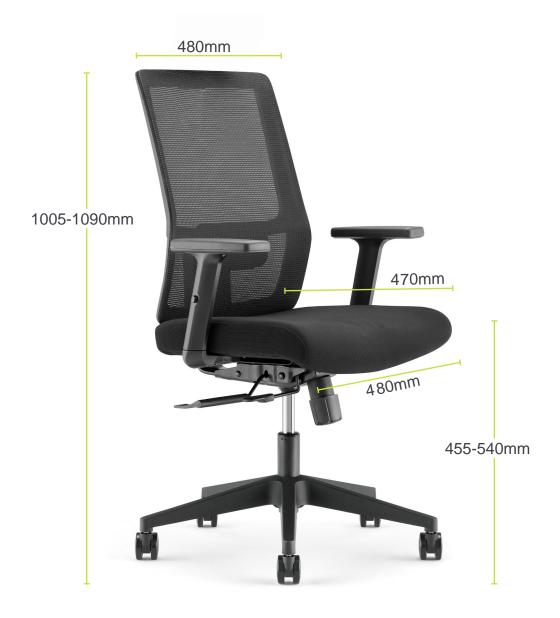

## ALTO

Seat width: 480mm
Seat depth: 470mm
Seat height: 455-540mm
Back width: 480mm

Back height: 1005-1090mm from ground

Ready To Go Furniture assumes no responsibility or liability for any errors or omissions in the content of this site and document. The information contained in this site is provided on an "as is" basis with no guarantees of completeness, accuracy, usefulness or timeliness.