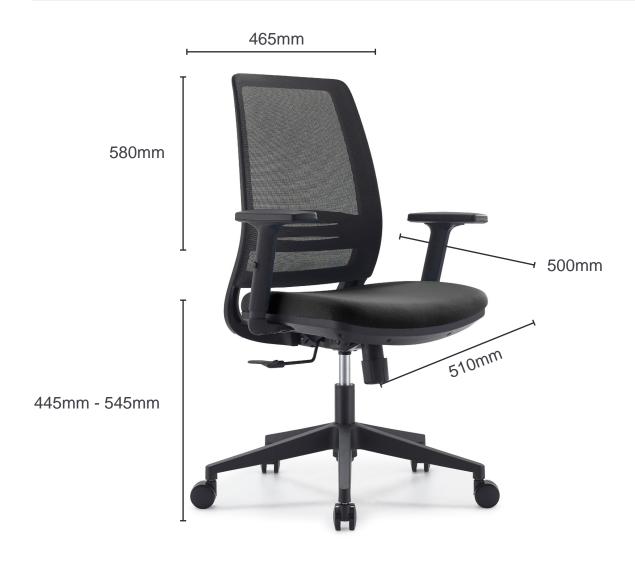

#### BERLIN/

Seat Width: 510mm
Seat Depth: 500mm
Seat Height: 445~545mm
Back Width: 465mm
Back Height: 580mm

Back Height Range: 390~465mm Arm Height Range: 170~250mm

Carton Sizes:

730L x 460W x 645D 28KG

R2G assumes no responsibility or liability for any errors or omissions in the content of our products. The information contained, is provided on an "as is" basis with no guarantees of completeness, accuracy, usefulness or timeliness.