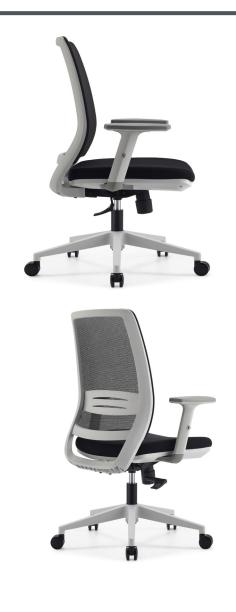

# **BERLIN**

BERLIN/





# **FEATURES**

- Available in Black or Grey and White Adjustable lumbar support
- Standard with arms
- Height Adjustable Armrest
  3-locking mechanism with bracket
  Black PU castor

### COLOUR



Black



Grey





# **BERLIN**

#### BERLIN/

Seat Width: 510mm
Seat Depth: 500mm
Seat Height: 445~545mm
Back Width: 465mm
Back Height: 580mm

Back Height Range: 390~465mm Arm Height Range: 170~250mm

Carton Sizes:

730L x 460W x 645D 28KG



R2G assumes no responsibility or liability for any errors or omissions in the content of our products. The information contained, is provided on an "as is" basis with no guarantees of completeness, accuracy, usefulness or timeliness.