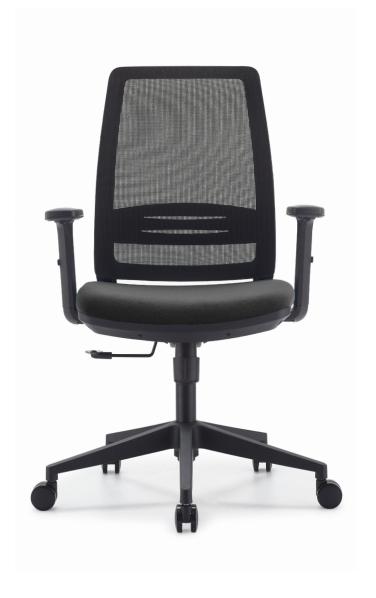

# **BERLIN**

BERLIN/

# **FEATURES**

- Available in Black or Grey and White Adjustable lumbar support
- Standard with arms
- Height Adjustable Armrest
  3-locking mechanism with bracket
  Black PU castor