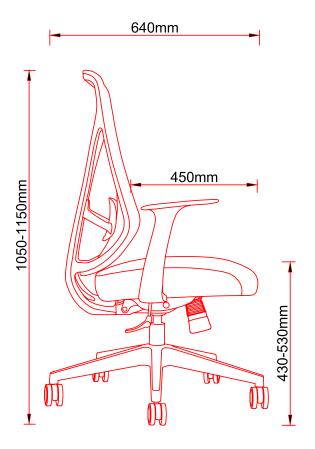

## **FEATURES**

- Modern ergonomic Sleek Design
- Mesh High back with adjustable lumber support
- Soft Padded 3 direction adjustable arms, Height, Depth and Swivel
- Seat Slider built into Synchronised Tilting mechanism with 3 position lock
- Black Nylon 60mm Castors and Arch Base
- Grey Nylon Chair Frame with Grey Mesh Back and Grey Fabric Seat or Black Nylon Chair Frame with Black Mesh Back and Black Fabric Seat
- 7 Year Warranty rated to 140 Kilogram Users