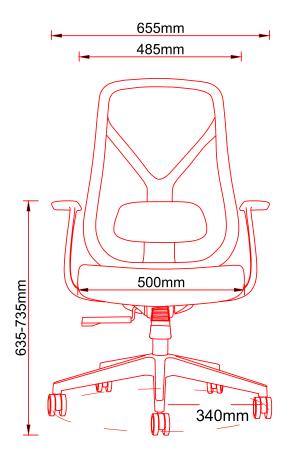

## **FEATURES**

- Modern ergonomic Sleek Design
- Mesh High back with adjustable lumber support
- Soft Padded 3 direction adjustable arms, Height, Depth and Swivel
- Seat Slider built into Synchronised Tilting mechanism with 3 position lock
- Black Nylon 60mm Castors and Arch Base
- Grey Nylon Chair Frame with Grey Mesh Back and Grey Fabric Seat or Black Nylon Chair Frame with Black Mesh Back and Black Fabric Seat
- 7 Year Warranty rated to 140 Kilogram Users