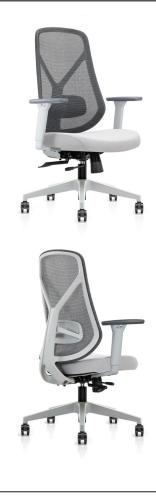

## **FEATURES**

- Modern ergonomic Sleek Design
- Mesh High back with adjustable lumber support
- Soft Padded 3 direction adjustable arms, Height, Depth and Swivel
- Seat Slider built into Synchronised Tilting mechanism with 3 position lock
- Black Nylon 60mm Castors and Arch Base
- Grey Nylon Chair Frame with Grey Mesh Back and Grey Fabric Seat or Black Nylon Chair Frame with Black Mesh Back and Black Fabric Seat
- 7 Year Warranty rated to 140 Kilogram Users

## **COLOUR**

Black

Grey

Ready To Go Furniture assumes no responsibility or liability for any errors or omissions in the content of this site and document. The information contained in this site is provided on an "as is" basis with no guarantees of completeness, accuracy, usefulness or timeliness.