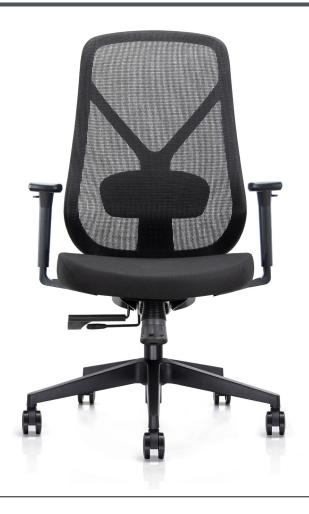

## **FEATURES**

- Modern ergonomic Sleek Design
- Mesh High back with adjustable lumber support
- Soft Padded 3 direction adjustable arms, Height, Depth and Swivel
- Seat Slider built into Synchronised Tilting mechanism with 3 position lock
- Black Nylon 60mm Castors and Arch Base
- Grey Nylon Chair Frame with Grey Mesh Back and Grey Fabric Seat or Black Nylon Chair Frame with Black Mesh Back and Black Fabric Seat
- 7 Year Warranty rated to 140 Kilogram Users

## **COLOUR**

Black

Grey

Ready To Go Furniture assumes no responsibility or liability for any errors or omissions in the content of this site and document. The information contained in this site is provided on an "as is" basis with no guarantees of completeness, accuracy, usefulness or timeliness.