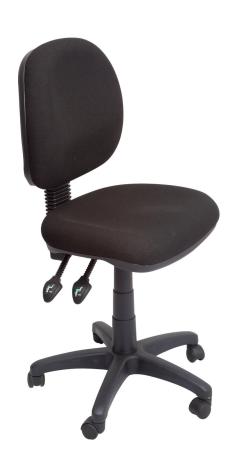

## **EC070CM MEDIUM BACK OPERATOR CHAIR**

The Rapidline EC070CM is a commercial grade medium back ergonomic operator chair with injection moulded foam, independent seat and back tilt. This popular o ce chair is upholstered in quality fabric, AFRDI approved and backed by a 3 year warranty.

## **PRODUCT DESCRIPTION**

Commercial Grade Medium Back Ergonomic Operator Chair - Black Fabric
3 Lever Fully Ergonomic Mechanism
Gas Lift, Seat Pan and Back Rest Tilt
Black 5 Star Base On Castors
110kg Weight Rating
AFRDI Level 6
3 Year Warranty