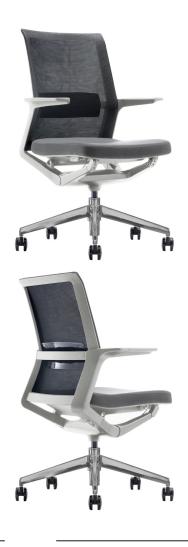

## **MILA**

MILA-B | MILA-G

## **FEATURES**

- Edgy modern design with the option of a mesh or upholstered back, perfect for contemporary meeting spaces
- Moulded Slimline Seat Profile encased in a sleek nylon frame
- Aluminium wire control mechanism easily adjusts seat slider, tilt lock and seat height
- Aluminium Arched modern base with 60mm Twin wheel soft rubber Castors
- Also available in Tan or Mahogany PU upholstery
- 10 Year Warranty