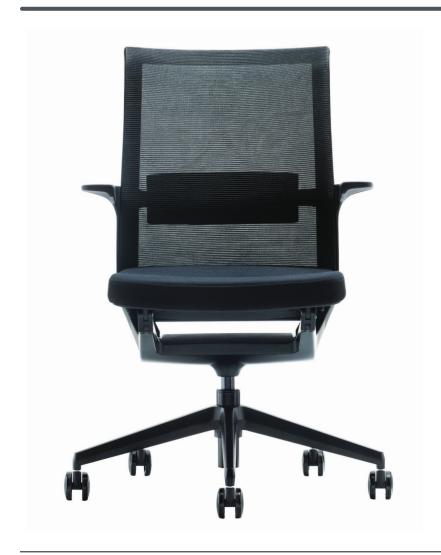

## **MILA**

MILA-B | MILA-G

## **FEATURES**

- Edgy modern design with the option of a mesh or upholstered back, perfect for contemporary meeting spaces
- Moulded Slimline Seat Profile encased in a sleek nylon frame
- Aluminium wire control mechanism easily adjusts seat slider, tilt lock and seat height
- Aluminium Arched modern base with 60mm Twin wheel soft rubber Castors
- Also available in Tan or Mahogany PU upholstery
- 10 Year Warranty