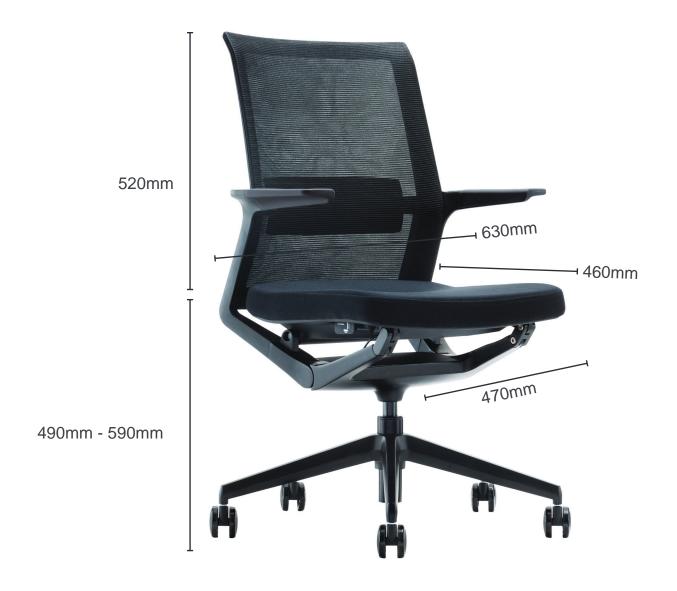

## MILA I

Seat Width: 470mm

Seat Depth: 460mm Seat Height: 490-590mm Arm to Arm

(Widest part of the arm at the back) 630mm

Full Seat Depth

Back Height (Seat to the top of back) 520mm (Front of the Seat to the Back of the Chair) 540mm