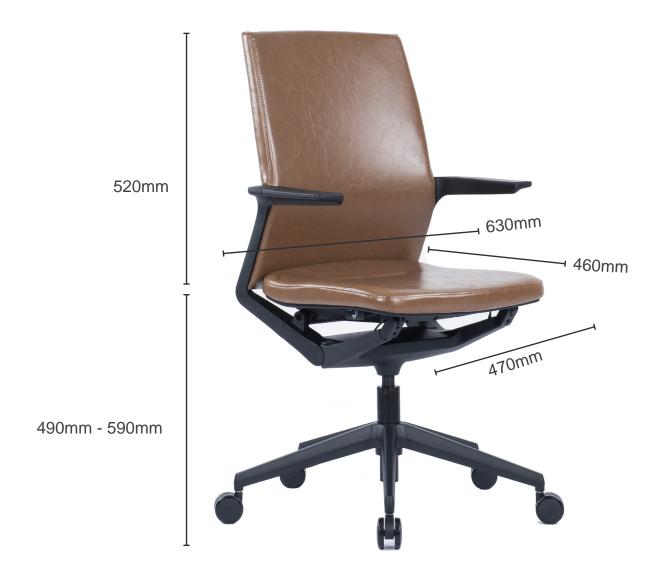

## MILA (PU)

Seat Width: 470mm

Seat Depth: 460mm Seat Height: 490-590mm Arm to Arm

(Widest part of the arm at the back) 630mm

Full Seat Depth

Back Height (Seat to the top of back) 520mm (Front of the Seat to the Back of the Chair) 540mm