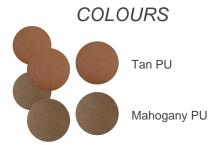

## MILA PU

MILAPU/TAN | MILAPU/MAH

## **FEATURES**

- Edgy modern design with the option of a mesh or upholstered back, perfect for contemporary meeting spaces
- Moulded Slimline Seat Profile encased in a sleek nylon frame
- Aluminium wire control mechanism easily adjusts seat slider, tilt lock and seat height
- Aluminium Arched modern base with 60mm Twin wheel soft rubber Castors
- Available in Tan or Mahogany PU upholstery
- 10 Year Warranty