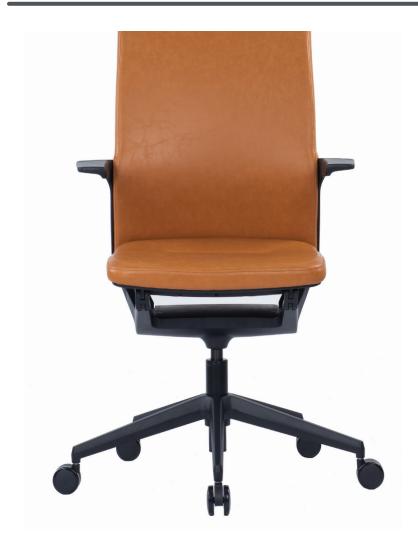

## MILA PU

MILAPU/TAN | MILAPU/MAH

## **FEATURES**

- Edgy modern design with the option of a mesh or upholstered back, perfect for contemporary meeting spaces
- Moulded Slimline Seat Profile encased in a sleek nylon frame
- Aluminium wire control mechanism easily adjusts seat slider, tilt lock and seat height
- Aluminium Arched modern base with 60mm Twin wheel soft rubber Castors
- Available in Tan or Mahogany PU upholstery
- 10 Year Warranty