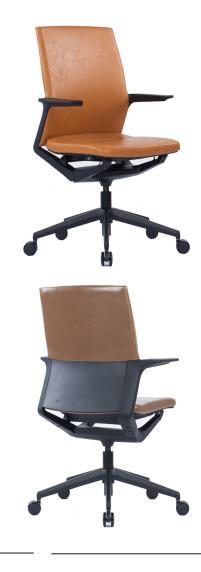

## MILA PU

MILAPU/TAN | MILAPU/MAH

## **FEATURES**

- Edgy modern design with the option of a mesh or upholstered back, perfect for contemporary meeting spaces
- Moulded Slimline Seat Profile encased in a sleek nylon frame
- Aluminium wire control mechanism easily adjusts seat slider, tilt lock and seat height
- Aluminium Arched modern base with 60mm Twin wheel soft rubber Castors
- Available in Tan or Mahogany PU upholstery
- 10 Year Warranty