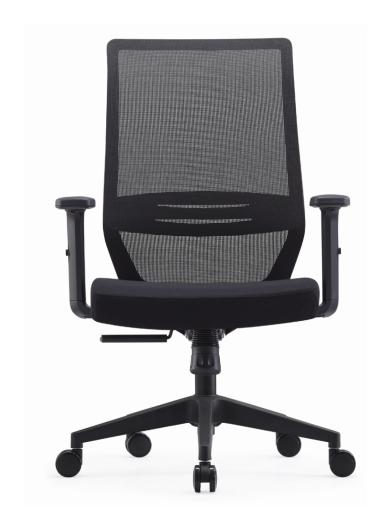

## **WIN SPEC**

R2S-WINSPEC/W / R2S-WINSPEC/BL

## **FEATURES**

- Win Spec offers comfort, ergonomics and style at a reasonable price
- Offered in a Black or White Nylon Frame with injection moulded seat foam, the Win Spec can withhold up to 140kg
- 4 Position Locking Mechanism
- Black Mesh Back with adjustable Lumbar Support
- Option for adjustable Arms, Seat Slider, or Drafting Kit
- 5 Year Warranty