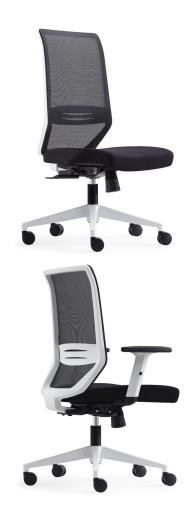

## **WIN SPEC**

R2S-WINSPEC/W / R2S-WINSPEC/BL





## **FEATURES**

- Win Spec offers comfort, ergonomics and style at a reasonable price
- Offered in a Black or White Nylon Frame with injection moulded seat foam, the Win Spec can withhold up to 140kg
- 4 Position Locking Mechanism
- Black Mesh Back with adjustable Lumbar Support
- Option for adjustable Arms, Seat Slider, or Drafting Kit
- 5 Year Warranty

## COLOUR











## WIN SPEC

Seat width: 500mm
Seat depth: 470mm
Seat height: 400-500mm
Back Width: 470mm
Back Height: 620mm

Overall: 645W x 545D x 1090H

1 Carton: 610L x 700W x 320H 17kg EA 0.137m3



Ready To Go Furniture assumes no responsibility or liability for any errors or omissions in the content of this site and document. The information contained in this site is provided on an "as is" basis with no guarantees of comple