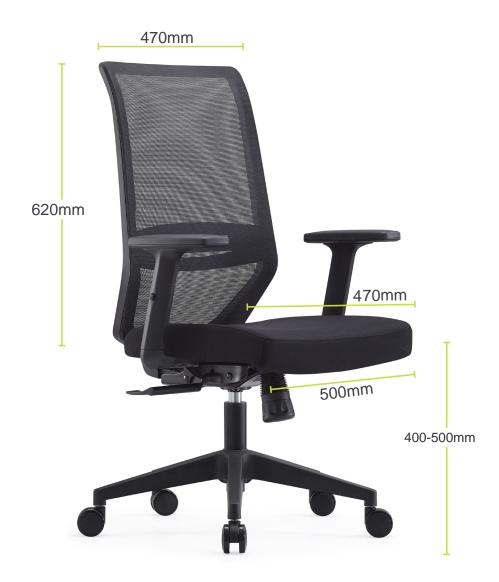

## WIN SPEC

Seat width: 500mm
Seat depth: 470mm
Seat height: 400-500mm
Back Width: 470mm
Back Height: 620mm

Overall: 645W x 545D x 1090H

1 Carton: 610L x 700W x 320H 17kg EA 0.137m3

Ready To Go Furniture assumes no responsibility or liability for any errors or omissions in the content of this site and document. The information contained in this site is provided on an "as is" basis with no guarantees of completeness, accuracy, usefulness or timeliness.