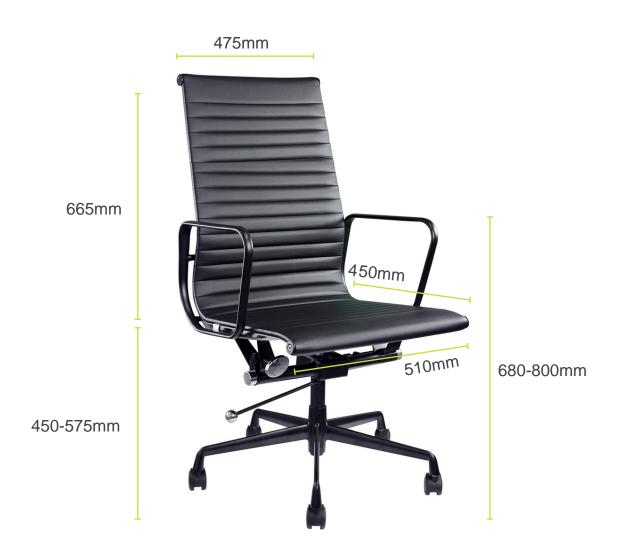

## BRAVI High Back

Seat Width: 510mm
Seat Depth: 450mm
Seat Height: 450 - 575mm
Top of Arm Height: 680-800mm

Back Width: 475mm Back Height: 665mm

Overall:

570W x 570D x 1110-1225H

Carton size:

1020W x 570D x 600H