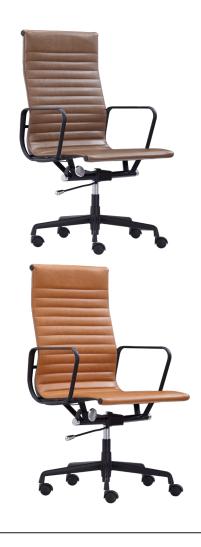

## **BRAVI HIGH BACK**

BRAVIH





## **FEATURES**

- Classic designed upholstered boardroom chair with heavy duty PU upholstery
- Comfortable foam cushioning
- Black powdercoated metal features
- Seat Tilt and Lock Function with tension control
- 120kg weight rated
- 5 Year warranty

## **COLOUR**







Black

Tan







## BRAVI High Back

Seat Width: 510mm
Seat Depth: 450mm
Seat Height: 450 - 575mm
Top of Arm Height: 680-800mm

Back Width: 475mm Back Height: 665mm

Overall:

570W x 570D x 1110-1225H

Carton size:

1020W x 570D x 600H

18kg EA/ 0.349m3 (2 chairs per ctn)



Ready To Go Furniture assumes no responsibility or liability for any errors or omissions in the content of this site and document.

The information contained in this site is provided on an "as is" basis with no guarantees of completeness, accuracy,