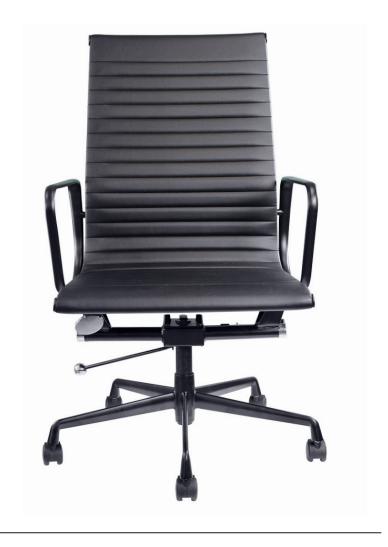

## **BRAVI HIGH BACK**

BRAVIH

## **FEATURES**

- Classic designed upholstered boardroom chair with heavy duty PU upholstery
- Comfortable foam cushioning
- Black powdercoated metal features
- Seat Tilt and Lock Function with tension control
- 120kg weight rated
- 5 Year warranty

## BRAVI High Back

Seat Width: 510mm
Seat Depth: 450mm
Seat Height: 450 - 575mm
Top of Arm Height: 680-800mm

Back Width: 475mm Back Height: 665mm

Overall:

570W x 570D x 1110-1225H

Carton size:

1020W x 570D x 600H