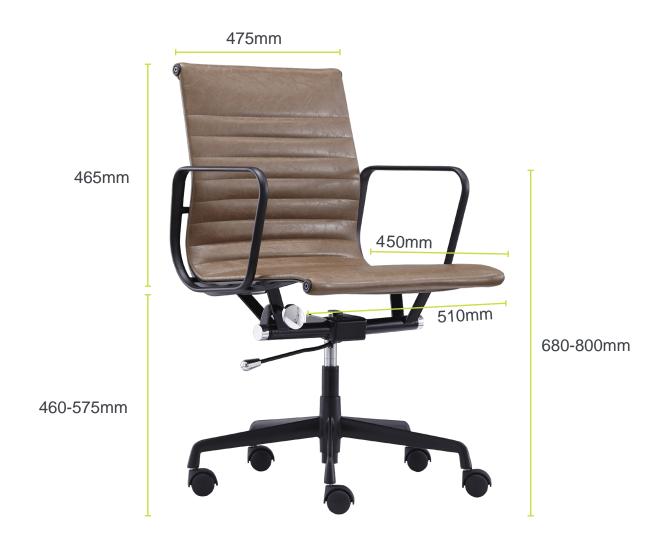

## BRAVI Medium Back

Seat Width: 510mm Seat Depth: 450mm Seat Height: 460-575mm

Top of Arm Height: 680-800mm

Back Width: 475mm Back Height: 465mm

Overall:

570W x 570D x 910-800H

Carton size:

820L x 660W x 600D -2PCS 14kg EA