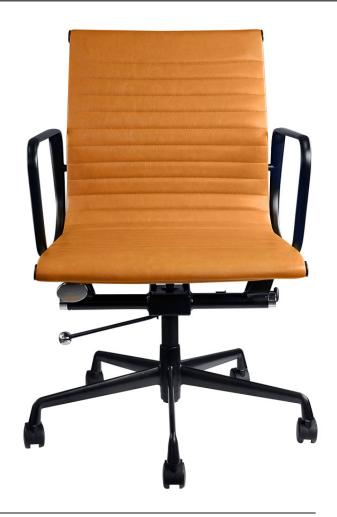

## BRAVI MEDIUM BA CK

**BRAVIM** 

## *FEATURES*

- Classic designed upholstered boardroom chair with heavy duty PU upholstery
- Black or White powdercoated metal features
- Seat Tilt and Lock Function with tension control
- 120kg weight rated
- 5 Year warranty