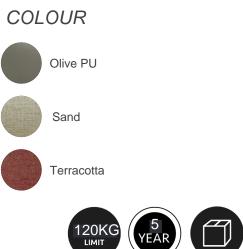

## FEATURES

- Elevate your workspace with a bold statement
- The Bravi Pro showcases our exquisite Element Commercial Fabric paired with a coordinating powder-coated frame
- Seat Tilt and Lock Function with tension control
- Matching Arm and Base colour
- 120kg weight rated
- 5 Year warranty