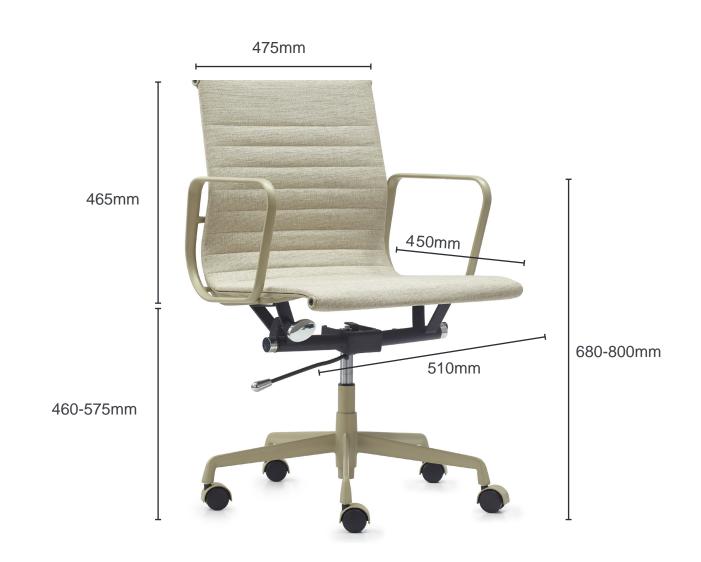

## BRAVI PRO

Seat Width: 510mm Seat Depth: 450mm Seat Height: 460-575mm Top of Arm Height: 680-800mm Back Width: 475mm Back Height: 465mm

Overall: 570W x 570D x 910-800H

Carton size: 820L x 660W x 600D -2PCS 14kg EA