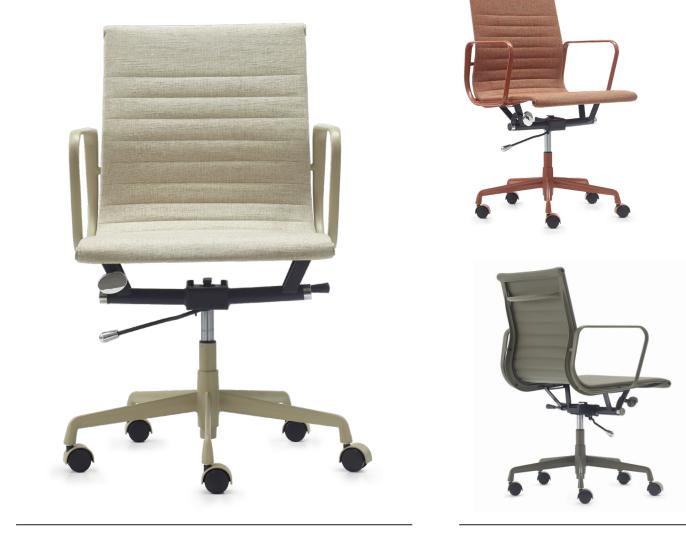

## BRAVI PRO

BRAVIPRO

## FEATURES

- Elevate your workspace with a bold statement
- The Bravi Pro showcases our exquisite Element Commercial Fabric paired with a coordinating powder-coated frame
- Seat Tilt and Lock Function with tension control
- Matching Arm and Base colour
- 120kg weight rated
- 5 Year warranty