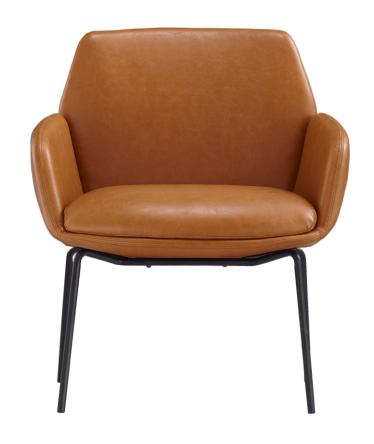

# CALYPSO 4 LEG

CAL4

#### **FEATURES**

- Our Calypso 4 Leg Chair is the perfect solution for absolute comfort and style in breakout, waiting area's, executive office visitor seating or meeting rooms
- Offered in 13 finishes, including 8 high quality fabrics and 5 PU options, our carefully chosen colour range is sure to fit your colour scheme
- Elegant 4 Leg Base in Black or White
- · Comfortable foam seat cushioning
- Custom Upholstery Available 140kg weight rated
- 5 Year Warranty
- Now available in our Elements Fabric Range

## CALYPSO 4 LEG

Seat Width: 500mm Seat Height: 450mm Back Height: 400mm

Seat Depth: 440mm Back Width: 550mm Overall: 650W x 570D x 770H

Ready To Go Furniture assumes no responsibility or liability for any errors or omissions in the content of this site and document. The information contained in this site is provided on an "as is" basis with no guarantees of completeness, accuracy, usefulness or timeliness.