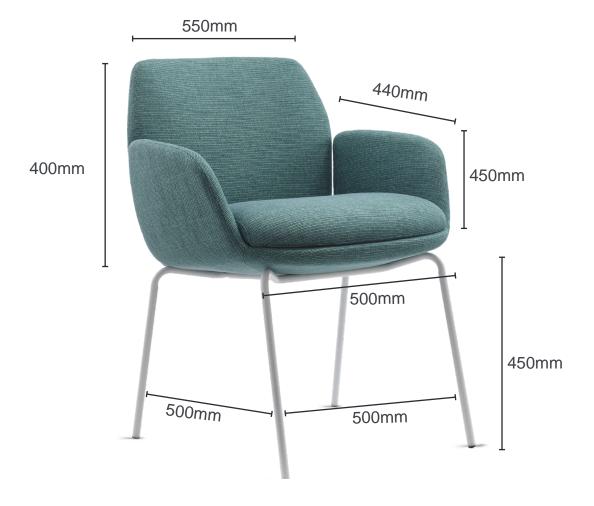

## CALYPSO 4 LEG

Seat Width: 500mm Seat Height: 450mm Back Height: 400mm

Seat Depth: 440mm Back Width: 550mm Overall: 650W x 570D x 770H

Ready To Go Furniture assumes no responsibility or liability for any errors or omissions in the content of this site and document. The information contained in this site is provided on an "as is" basis with no guarantees of completeness, accuracy, usefulness or timeliness.