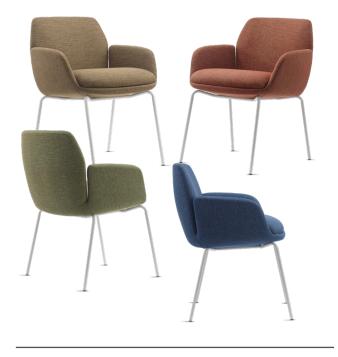

#### **FEATURES**

- Our Calypso 4 Leg Chair is the perfect solution for absolute comfort and style in breakout, waiting area's, executive office visitor seating or meeting rooms
- Offered in 13 finishes, including 8 high quality fabrics and 5 PU options, our carefully chosen colour range is sure to fit your colour scheme
- Elegant 4 Leg Base in Black or White
- · Comfortable foam seat cushioning
- Custom Upholstery Available 140kg weight rated
- 5 Year Warranty
- Now available in our Elements Fabric Range

### COLOUR

Black PU

Bayleaf Fabric

Tan PU

Coffee Fabric

Ocean Fabric

Navy PU

Mahogany PU

Reef Fabric

Charcoal PU

Sangria Fabric

Olive Fabric

Grey Fabric

Terracotta Fabric

### BASE COLOUR

Black

White