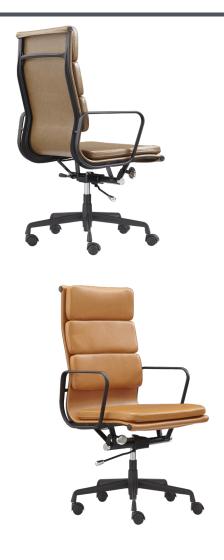

# **PLOW HIGH BACK**

**PLOWH** 





#### **FEATURES**

- The Plow chair is a statement piece that combines timeless design with modern comfort
- This chair is a true embodiment of style and luxury, making it an ideal addition to any space.
- Medium or High Back
- High Density Foam
- Black Powder coated Frame with fixed arms
- Seat Tilt and Lock Function with tension control
- 120kg Weight Limit
- 5 Year Warranty

### **COLOUR**







Black

Mahogany

Tan







## PLOW High Back

#### **PLOWH**

Seat width: 505mm
Seat depth: 420mm
Seat height: 490 - 570mm
Back Width: 470mm
Back Height: 1170mm

Overall: 640W x 650D x 1170H

Carton Size: 1080mm x 680mm x 600mm

34kg - 2 chairs per ctn



Ready To Go Furniture assumes no responsibility or liability for any errors or omissions in the content of this site and document. The inf