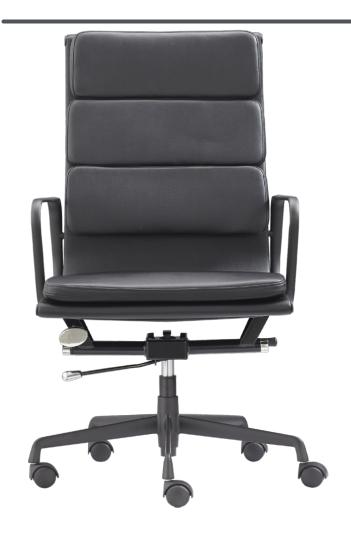

## PLOW High Back

#### **FEATURES**

- The Plow chair is a statement piece that combines timeless design with modern comfort
- This chair is a true embodiment of style and luxury, making it an ideal addition to any space.
- Medium or High Back
- High Density Foam
- Black Powder coated Frame with fixed arms
- Seat Tilt and Lock Function with tension control
- 120kg Weight Limit
- 5 Year Warranty