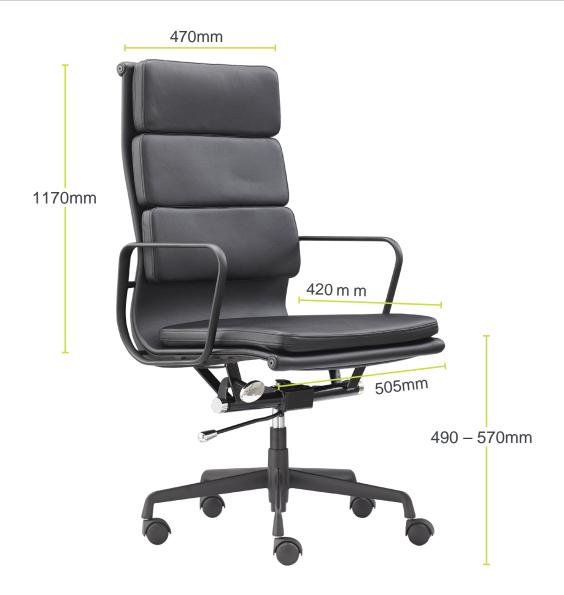

#### **PLOWH**

Seat width: 505mm
Seat depth: 420mm
Seat height: 490 - 570mm
Back Width: 470mm
Back Height: 1170mm

Overall: 640W x 650D x 1170H

Carton Size: 1080mm x 680mm x 600mm

34kg - 2 chairs per ctn

Ready To Go Furniture assumes no responsibility or liability for any errors or omissions in the content of this site and document. The information contained in this site is provided on an "as is" basis with no guarantees of completeness, accuracy, usefulness or timeliness.