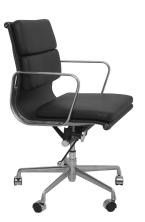

## PU900M MEDIUM BACK EXECUTIVE CHAIR

The Rapidline PU900M is a quality executive or meeting chair with a classic design. Featuring an upholstered seat and back, polished aluminium base and arm rests, and single point lock allowing the user to oat or lock in an upright position.

Backed by a 5 year warranty.

SKU: PU900M Categories: <u>Executive Chairs</u>, <u>Seating</u> Tags: <u>Certi ed Products</u>

The Rapidline PU900M is a quality executive or meeting chair with a classic design. Featuring an upholstered seat and back, polished aluminium base and arm rests, and single point lock allowing the user to oat or lock in an upright position.

## **PRODUCT DESCRIPTION**

Medium Back Meeting or Executive Chair - Black PU Single Point Lock Mechanism Injected Foam with PU Leather Finish Fixed Chrome Loop Arms Chrome 5 Star Spider Base On Castors 120kg Weight Rating 5 Year Warranty