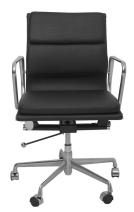

## PU900M MEDIUM BACK EXECUTIVE CHAIR

The Rapidline PU900M is a quality executive or meeting chair with a classic design. Featuring an upholstered seat and back, polished aluminium base and arm rests, and single point lock allowing the user to oat or lock in an upright position.

Backed by a 5 year warranty.

SKU: PU900M Categories: <u>Executive Chairs</u>, <u>Seating</u> Tags: <u>Certi ed Products</u>

The Rapidline PU900M is a quality executive or meeting chair with a classic design. Featuring an upholstered seat and back, polished aluminium base and arm rests, and single point lock allowing the user to oat or lock in an upright position.

## **PRODUCT DESCRIPTION**

Medium Back Meeting or Executive Chair - Black PU Single Point Lock Mechanism Injected Foam with PU Leather Finish Fixed Chrome Loop Arms Chrome 5 Star Spider Base On Castors 120kg Weight Rating 5 Year Warranty