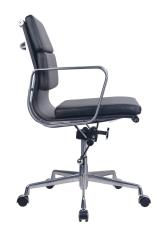

## PU900M MEDIUM BACK EXECUTIVE CHAIR

The Rapidline PU900M is a quality executive or meeting chair with a classic design. Featuring an upholstered seat and back, polished aluminium base and arm rests, and single point lock allowing the user to oat or lock in an upright position.

Backed by a 5 year warranty.

SKU: PU900M Categories: <u>Executive Chairs</u>, <u>Seating</u> Tags: <u>Certi ed Products</u>

The Rapidline PU900M is a quality executive or meeting chair with a classic design. Featuring an upholstered seat and back, polished aluminium base and arm rests, and single point lock allowing the user to oat or lock in an upright position.

## **PRODUCT DESCRIPTION**

Medium Back Meeting or Executive Chair - Black PU Single Point Lock Mechanism Injected Foam with PU Leather Finish Fixed Chrome Loop Arms Chrome 5 Star Spider Base On Castors 120kg Weight Rating 5 Year Warranty