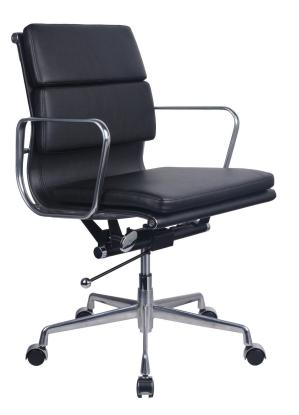

## PU900M MEDIUM BACK EXECUTIVE CHAIR

The Rapidline PU900M is a quality executive or meeting chair with a classic design. Featuring an upholstered seat and back, polished aluminium base and arm rests, and single point lock allowing the user to oat or lock in an upright position.

Backed by a 5 year warranty.

SKU: PU900M Categories: <u>Executive Chairs</u>, <u>Seating</u> Tags: <u>Certi ed Products</u>

The Rapidline PU900M is a quality executive or meeting chair with a classic design. Featuring an upholstered seat and back, polished aluminium base and arm rests, and single point lock allowing the user to oat or lock in an upright position.

## **PRODUCT DESCRIPTION**

Medium Back Meeting or Executive Chair - Black PU Single Point Lock Mechanism Injected Foam with PU Leather Finish Fixed Chrome Loop Arms Chrome 5 Star Spider Base On Castors 120kg Weight Rating 5 Year Warranty