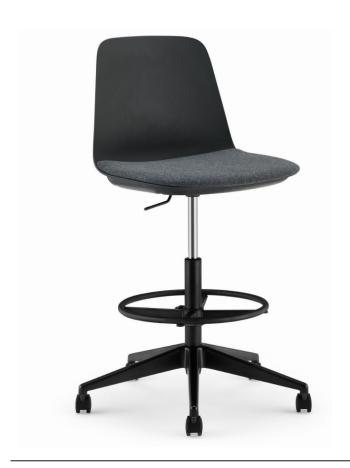

# LAYLA DRAFTING CHAIR

**LAYDRAFT** 

#### **FEATURES**

- Combining elegance and comfort, the Layla Collection is designed to fit anywhere and everywhere for a uniform look.
- A multitude of finishes and configurations enhance its ability to adapt and complement varied situations to suit each organisation's preferences.
- Black 5 Star Base
- Unique seat height adjustable gas lift lever
- Black powder coated food ring
- Fully Assembled
- Optional Arms available
- 3 Different Seat Options
  - Plastic Shell
  - Plastic Shell and Seat Pad
  - Full Upholstery

## LAYLA DRAFTING CHAIR

Seat Width: 520mm Back Width Top: 380mm Base Diameter: 700mm

Seat Depth: 430mm Back Width Bottom: 500mm Base Height: 700-810mm

Overall Seat Height: Back Height: 410mm Overall Dimension: 700W (base) x 700D (base) x 1220H