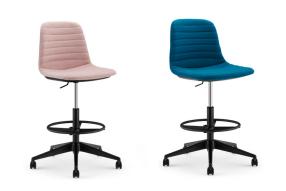

#### **FEATURES**

- Combining elegance and comfort, the Layla Collection is designed to fit anywhere and everywhere for a uniform look.
- A multitude of finishes and configurations enhance its ability to adapt and complement varied situations to suit each organisation's preferences.
- Black 5 Star Base
- Unique seat height adjustable gas lift lever
- Black powder coated food ring
- Fully Assembled
- Optional Arms available
- 3 Different Seat Options
  - Plastic Shell
  - Plastic Shell and Seat Pad
  - Full Upholstery

#### **FULL UPHOLSTERY**