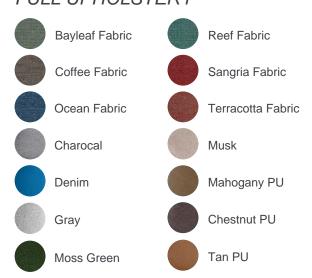

# LAYLA DRAFTING CHAIR

**LAYDRAFT** 



#### **FEATURES**

- Combining elegance and comfort, the Layla Collection is designed to fit anywhere and everywhere for a uniform look.
- A multitude of finishes and configurations enhance its ability to adapt and complement varied situations to suit each organisation's preferences.
- Black 5 Star Base
- Unique seat height adjustable gas lift lever
- Black powder coated food ring
- Fully Assembled
- Optional Arms available
- 3 Different Seat Options
  - Plastic Shell
  - Plastic Shell and Seat Pad
  - Full Upholstery







#### PLASTIC SHELL



#### SHELL WITH SEAT PAD

All above colours available to mix and match

#### **FULL UPHOLSTERY**



### **BASE COLOUR**



## LAYLA DRAFTING CHAIR

Seat Width: 520mm Back Width Top: 380mm Base Diameter: 700mm

Seat Depth: 430mm Back Width Bottom: 500mm Base Height: 700-810mm

Overall Seat Height: Back Height: 410mm Overall Dimension: 700W (base) x 700D (base) x 1220H

380mm 410mm 430mm 500mm 520mm 1110-1220mm 445mm DIA Rin g 700-810mm 700mm DIA

Ready To Go Furniture assumes no responsibility or liability for any errors or omissions in the content of this site and document. The information contained in this site is provided on an "as is" basis with no guarantees of completeness, accuracy, usefulness or timeliness.