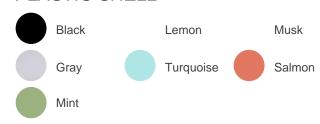

# LAYLA DRAFTING CHAIR

**LAYDRAFT** 



#### **FEATURES**

- Combining elegance and comfort, the Layla Collection is designed to fit anywhere and everywhere for a uniform look.
- A multitude of finishes and configurations enhance its ability to adapt and complement varied situations to suit each organisation's preferences.
- Black 5 Star Base
- Unique seat height adjustable gas lift lever
- Black powder coated food ring
- Fully Assembled
- Optional Arms available
- 3 Different Seat Options
  - Plastic Shell
  - Plastic Shell and Seat Pad
  - Full Upholstery







#### PLASTIC SHELL



#### SHELL WITH SEAT PAD

All above colours available to mix and match

#### **FULL UPHOLSTERY**



### **BASE COLOUR**



## LAYLA DRAFTING CHAIR

Seat Width: 520mm Back Width Top: 380mm Base Diameter: 700mm

Seat Depth: 430mm Back Width Bottom: 500mm Base Height: 700-810mm

Overall Seat Height: Back Height: 410mm Overall Dimension: 700W (base) x 700D (base) x 1220H

380mm 410mm 430mm 500mm 520mm 1110-1220mm 445mm DIA Rin g 700-810mm 700mm DIA

Ready To Go Furniture assumes no responsibility or liability for any errors or omissions in the content of this site and document. The information contained in this site is provided on an "as is" basis with no guarantees of completeness, accuracy, usefulness or timeliness.