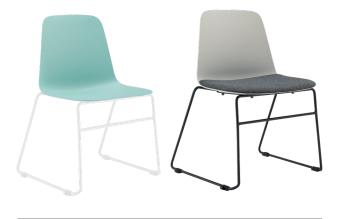

# LAYLA SLED CHAIR

- Available in Black or White powdercoated frame
- Fully Assembled
- Sturdy Fixed-height Sled base
- 3 Different Seat Options
   Plastic Shell
   Plastic Shell and Seat Pad
   Full Upholstery

#### PLASTIC SHELL

#### SHELL WITH SEAT PAD

All above colours available to mix and match