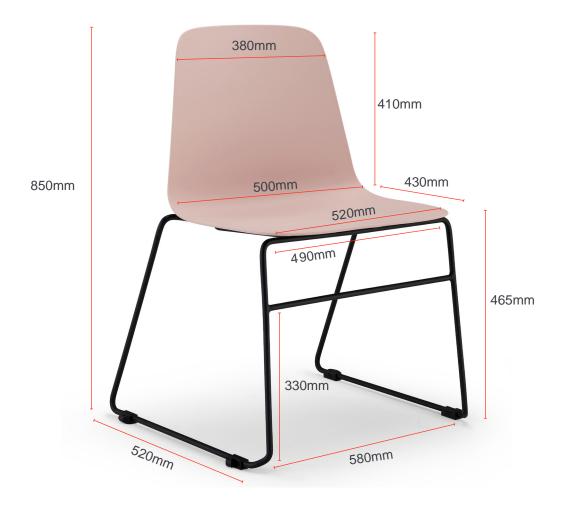

# LAYLA SLED CHAIR

Seat Width: 520mm Back Width Top: 380mm Leg Width: 580mm

Seat Depth: 430mm Back Width Bottom: 500mm Leg Depth: 520mm

Seat Height: 850mm Back Height: 410mm Leg Height: 465mm

Overall: 580W x 520D x 850H