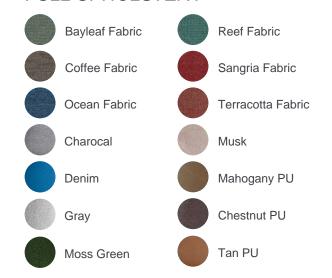

# LAYLA SLED CHAIR





- Available in Black or White powdercoated frame
- Fully Assembled
- Sturdy Fixed-height Sled base
- 3 Different Seat Options
   Plastic Shell
   Plastic Shell and Seat Pad
   Full Upholstery



#### PLASTIC SHELL



#### SHELL WITH SEAT PAD

All above colours available to mix and match

## **FULL UPHOLSTERY**



## **BASE COLOUR**







# LAYLA SLED CHAIR

Seat Width: 520mm Back Width Top: 380mm Leg Width: 580mm

Seat Depth: 430mm Back Width Bottom: 500mm Leg Depth: 520mm

Seat Height: 850mm Back Height: 410mm Leg Height: 465mm

Overall: 580W x 520D x 850H



R2G assumes no responsibility or liability for any errors or omissions in the content of our products. The information contained, is provided on an "as is" basis with no guarantees of completeness, accuracy, usefulness or timeliness.