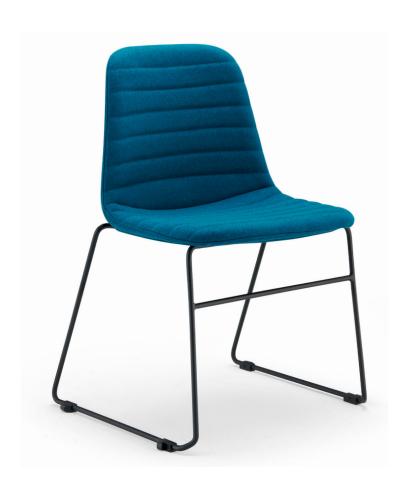

# LAYLA SLED CHAIR

- Available in Black or White powdercoated frame
- Fully Assembled
- Sturdy Fixed-height Sled base
- 3 Different Seat Options
   Plastic Shell
   Plastic Shell and Seat Pad
   Full Upholstery

## **FULL UPHOLSTERY**